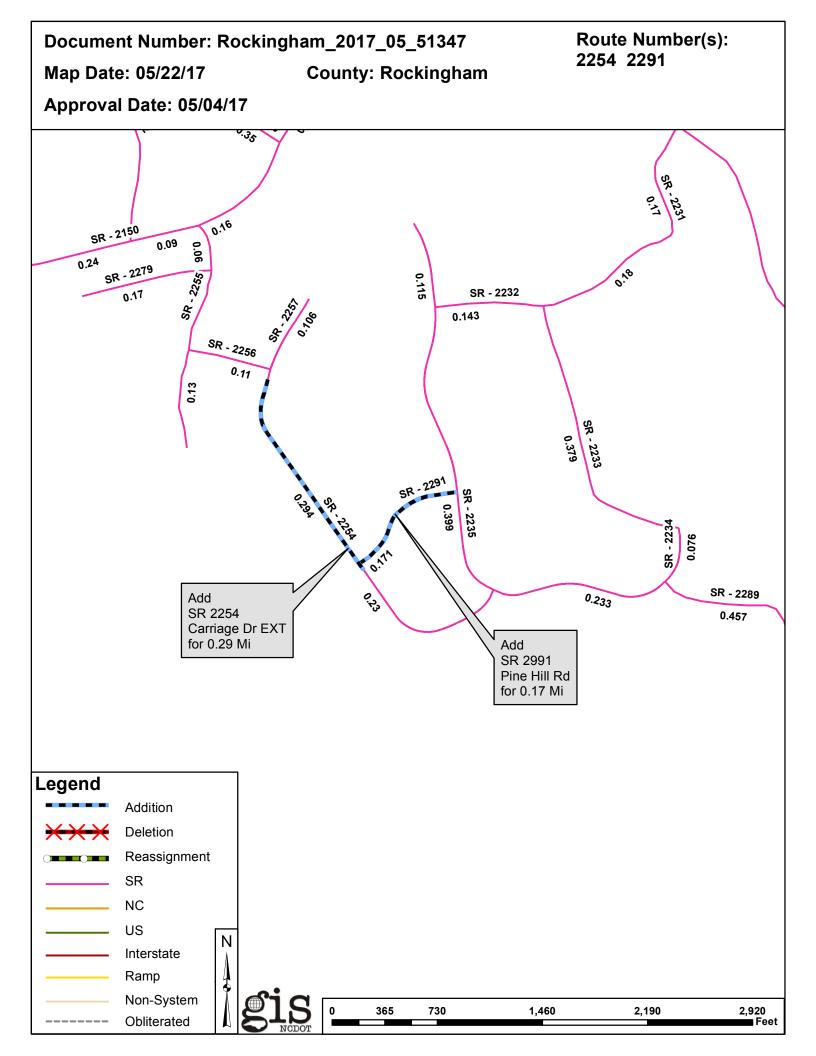

## 2017 ROAD SYSTEM CHANGES

| PETITION                     | COUNTY     | APPROVAL<br>DATE | ROUTE<br>NUMBER | PORTION<br>REASSIGNED TO | STREET<br>NAME  | LENGTH (miles) | TYPE OF CHANGE                     | REMARKS<br>(See Attached Map) |
|------------------------------|------------|------------------|-----------------|--------------------------|-----------------|----------------|------------------------------------|-------------------------------|
| ROCKINGHAM_2017_05_51<br>347 | ROCKINGHAM | 5/4/2017         | SR 2291         |                          | PINE HILL RD    | 0.17           | SYSTEM ADDITION<br>VIA<br>PETITION |                               |
| ROCKINGHAM_2017_05_51<br>347 | ROCKINGHAM | 5/4/2017         | SR 2254         |                          | CARRIAGE DR EXT | 0.29           | SYSTEM ADDITION<br>VIA<br>PETITION |                               |