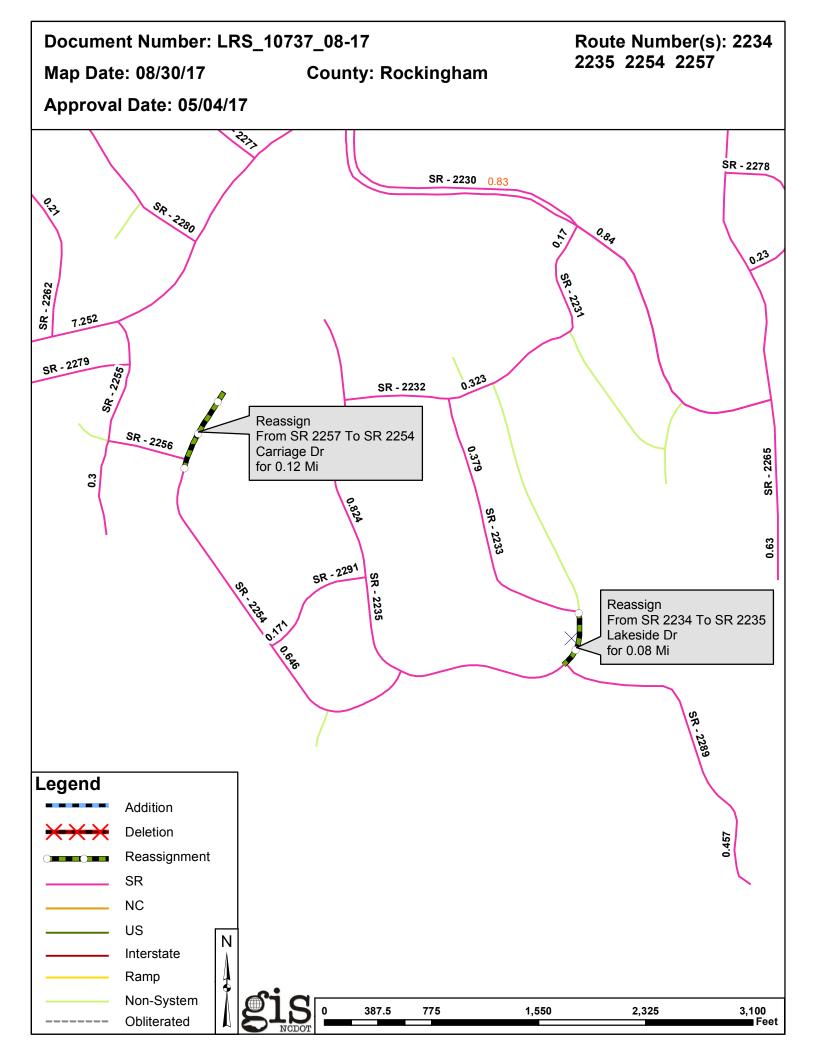

| LRS Change      | County     | Approval Date |  |  |
|-----------------|------------|---------------|--|--|
| LRS_10737_08-17 | ROCKINGHAM | 5/4/2017      |  |  |

Questions or comments about changes should be referred to the GIS Help Desk at GISHelp@ncdot.gov. Thank you for your assistance.

## 2017 ROAD SYSTEM CHANGES

| LRS                 | COUNTY     | APPROVAL<br>DATE | NEW<br>ROUTE | EXISTING<br>ROUTE | STREET<br>NAME | LENGTH (miles) | TYPE OF CHANGE                    | REMARKS<br>(See Attached Map) |
|---------------------|------------|------------------|--------------|-------------------|----------------|----------------|-----------------------------------|-------------------------------|
| LRS_10737_08<br>-17 | ROCKINGHAM | 5/4/2017         | SR 2254      | SR 2257           | CARRIAGE DR    | 0.12           | REASSIGNMENT<br>VIA<br>LRS CHANGE | MAP , SEGMENT                 |
| LRS_10737_08<br>-17 | ROCKINGHAM | 5/4/2017         | SR 2235      | SR 2234           | LAKESIDE DR    | 0.08           | REASSIGNMENT<br>VIA<br>LRS CHANGE | MAP , SEGMENT                 |