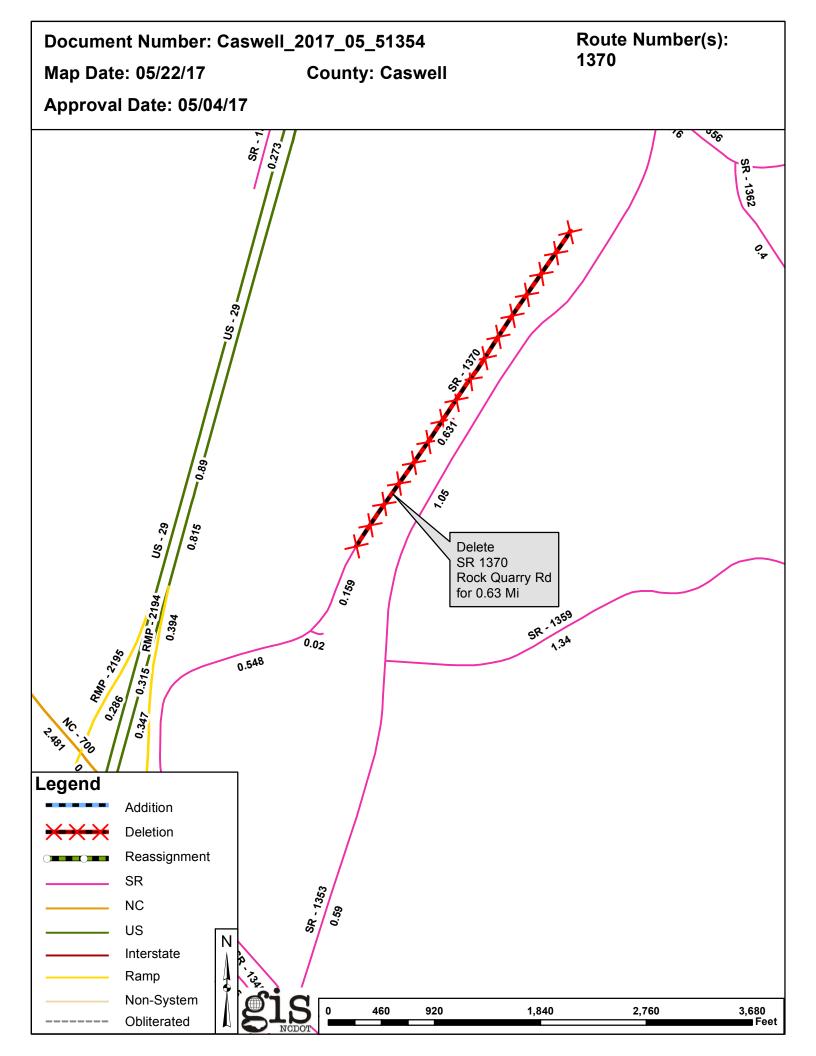

## 2017 ROAD SYSTEM CHANGES

| PETITION              | COUNTY  | APPROVAL<br>DATE | ROUTE<br>NUMBER | PORTION<br>REASSIGNED TO | STREET<br>NAME | LENGTH (miles) | TYPE OF CHANGE                     | REMARKS<br>(See Attached Map) |
|-----------------------|---------|------------------|-----------------|--------------------------|----------------|----------------|------------------------------------|-------------------------------|
| CASWELL_2017_05_51354 | CASWELL | 5/4/2017         | SR 1370         |                          | ROCK QUARRY RD | 0.63           | SYSTEM DELETION<br>VIA<br>PETITION |                               |