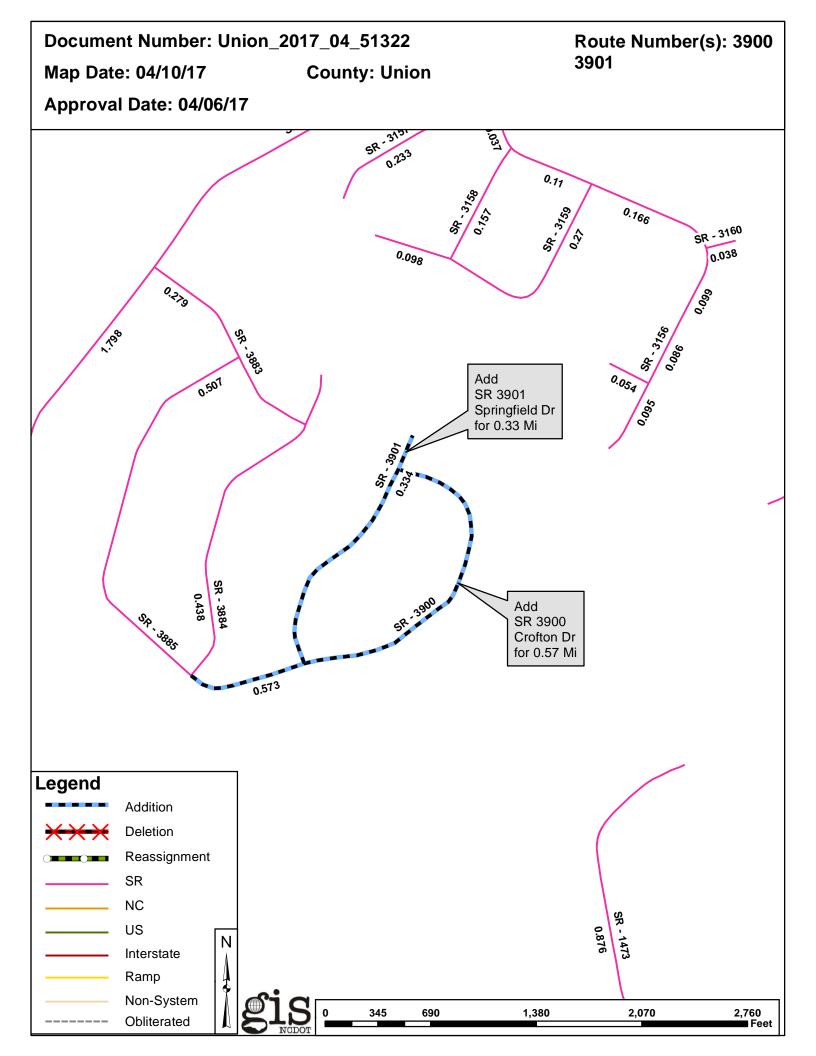

| Petition            | County | <b>Approval Date</b> |  |
|---------------------|--------|----------------------|--|
| UNION_2017_04_51322 | UNION  | 4/6/2017             |  |

Questions or comments about changes should be referred to the GIS Help Desk at GISHelp@ncdot.gov. Thank you for your assistance.

## 2017 ROAD SYSTEM CHANGES

| PETITION            | COUNTY | APPROVAL<br>DATE | ROUTE<br>NUMBER | PORTION<br>REASSIGNED TO | STREET<br>NAME | LENGTH<br>(miles) | TYPE OF CHANGE                     | REMARKS<br>(See Attached Map) |
|---------------------|--------|------------------|-----------------|--------------------------|----------------|-------------------|------------------------------------|-------------------------------|
| UNION_2017_04_51322 | UNION  | 4/6/2017         | SR 3901         |                          | SPRINGFIELD DR | 0.33              | SYSTEM ADDITION<br>VIA<br>PETITION |                               |
| UNION_2017_04_51322 | UNION  | 4/6/2017         | SR 3900         |                          | CROFTON DR     | 0.57              | SYSTEM ADDITION<br>VIA<br>PETITION |                               |