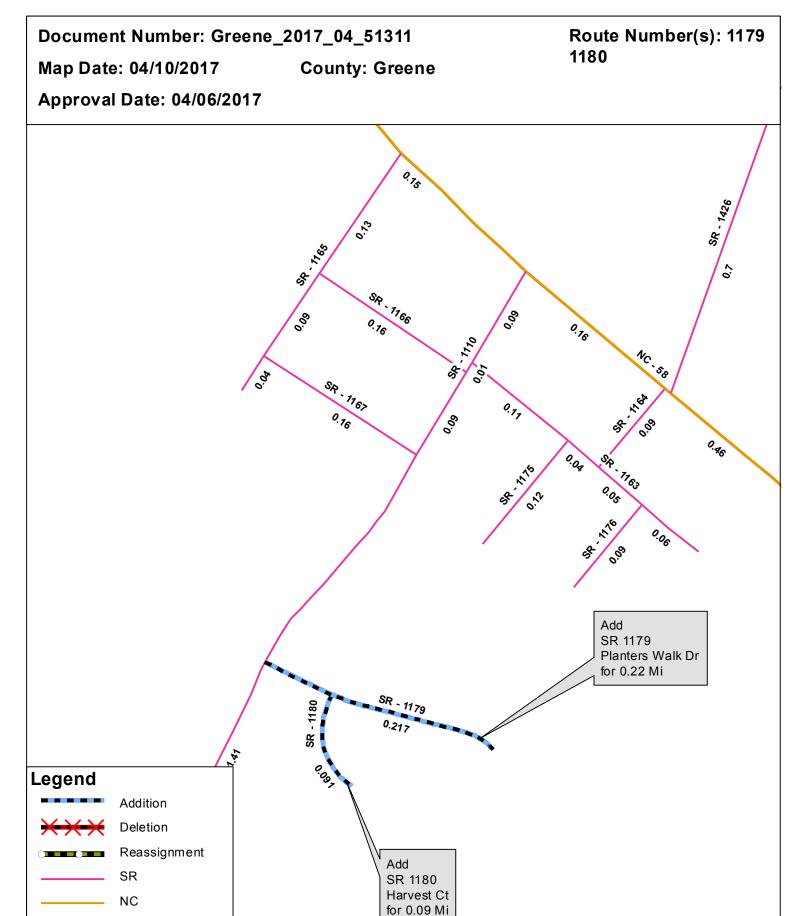

| Petition             | County | <b>Approval Date</b> |  |
|----------------------|--------|----------------------|--|
| GREENE_2017_04_51311 | GREENE | 4/6/2017             |  |

Questions or comments about changes should be referred to the GIS Help Desk at GISHelp@ncdot.gov. Thank you for your assistance.

## 2017 ROAD SYSTEM CHANGES

| PETITION             | COUNTY | APPROVAL<br>DATE | ROUTE<br>NUMBER | PORTION STREET<br>REASSIGNED TO NAME | LENGTH<br>(miles) | TYPE OF CHANGE                     | REMARKS<br>(See Attached Map) |
|----------------------|--------|------------------|-----------------|--------------------------------------|-------------------|------------------------------------|-------------------------------|
| GREENE_2017_04_51311 | GREENE | 4/6/2017         | SR 1180         | HARVEST CT                           | 0.09              | SYSTEM ADDITION<br>VIA<br>PETITION |                               |
| GREENE_2017_04_51311 | GREENE | 4/6/2017         | SR 1179         | PLANTERS WALK DR                     | 0.22              | SYSTEM ADDITION<br>VIA<br>PETITION |                               |