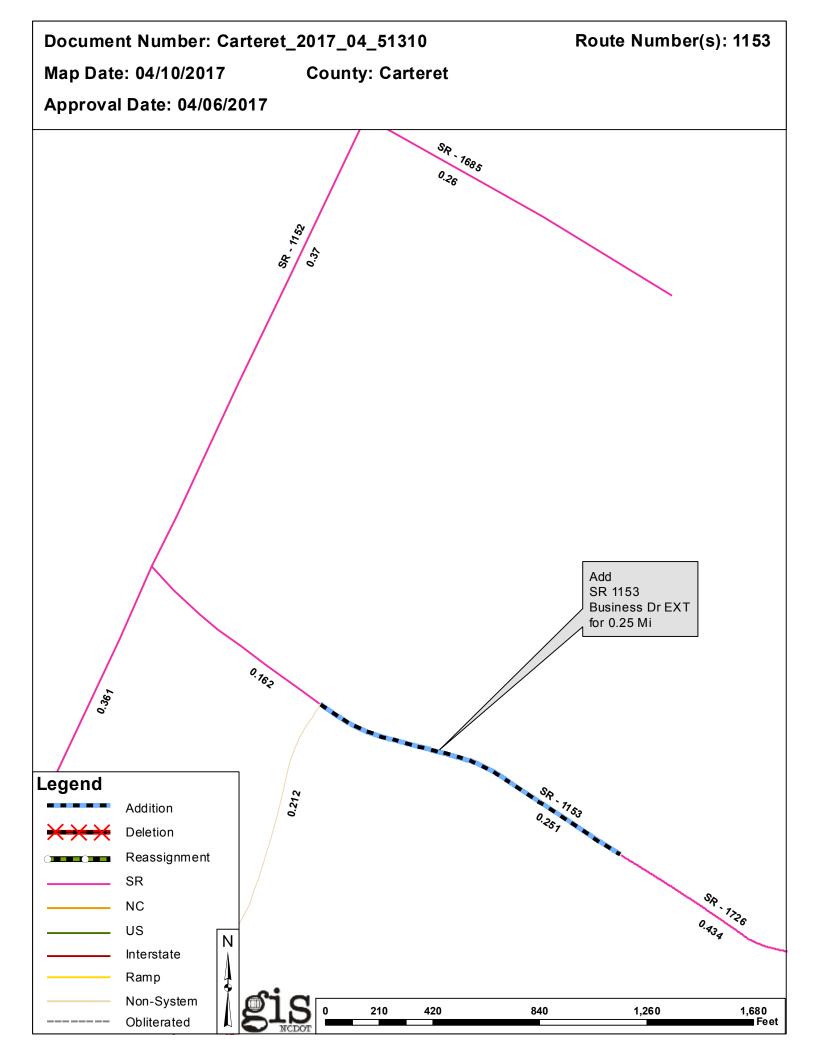

| Petition               | County   | <b>Approval Date</b> |
|------------------------|----------|----------------------|
| CARTERET_2017_04_51310 | CARTERET | 4/6/2017             |

Questions or comments about changes should be referred to the GIS Help Desk at GISHelp@ncdot.gov. Thank you for your assistance.

## 2017 ROAD SYSTEM CHANGES

| PETITION               | COUNTY   | APPROVAL<br>DATE | ROUTE<br>NUMBER | PORTION<br>REASSIGNED TO | STREET<br>NAME  | LENGTH (miles) | TYPE OF CHANGE                     | REMARKS<br>(See Attached Map) |
|------------------------|----------|------------------|-----------------|--------------------------|-----------------|----------------|------------------------------------|-------------------------------|
| CARTERET_2017_04_51310 | CARTERET | 4/6/2017         | SR 1153         |                          | BUSINESS DR EXT | 0.25           | SYSTEM ADDITION<br>VIA<br>PETITION |                               |