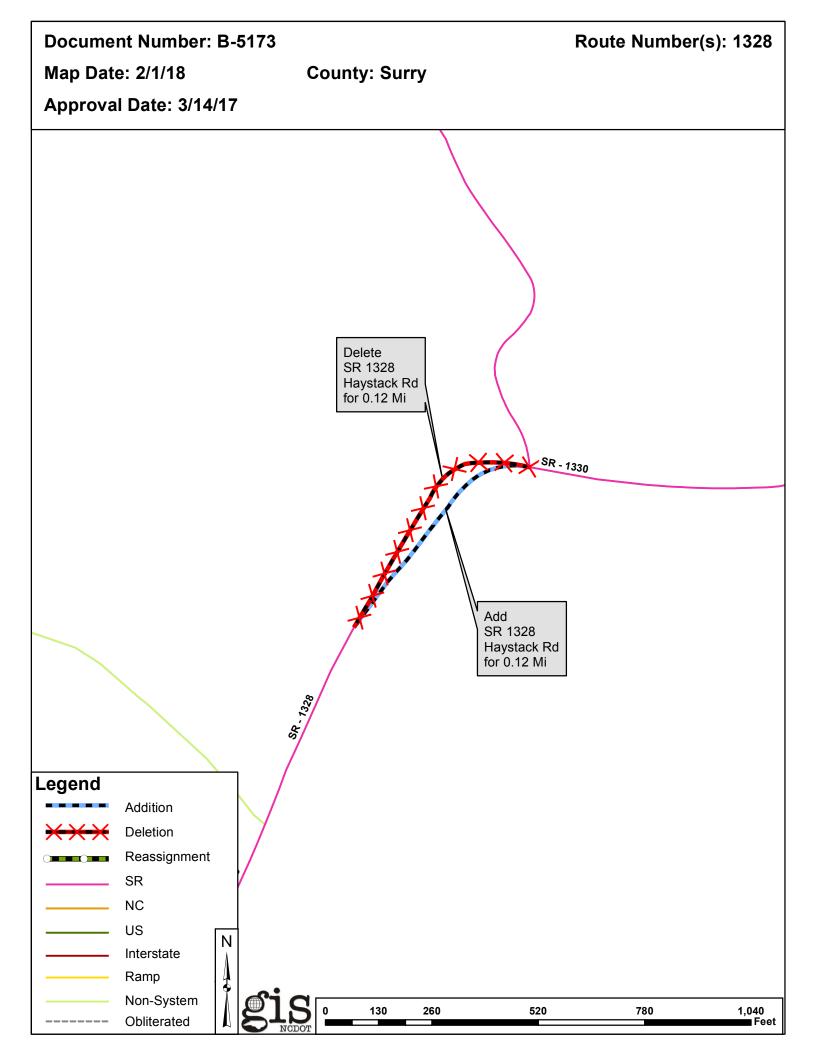

| <b>Document Number</b> | County | <b>Approval Date</b> |  |  |
|------------------------|--------|----------------------|--|--|
| B-5173                 | SURRY  | 3/14/2017            |  |  |

Questions or comments about changes should be referred to the GIS Help Desk at GISHelp@ncdot.gov. Thank you for your assistance.

## 2018 ROAD SYSTEM CHANGES

| TIP    | COUNTY | APPROVAL<br>DATE | NEW<br>ROUTE | EXISTING<br>ROUTE | STREET<br>NAME | LENGTH<br>(miles) | TYPE OF CHANGE                           | REMARKS<br>(See Attached Map) |
|--------|--------|------------------|--------------|-------------------|----------------|-------------------|------------------------------------------|-------------------------------|
| B-5173 | SURRY  | 3/14/2017        |              | SR 1328           | HAYSTACK RD    | 0.12              | SYSTEM ADDITION - EXISTING<br>VIA<br>TIP | MAP , SEGMENT                 |
| B-5173 | SURRY  | 3/14/2017        |              | SR 1328           | HAYSTACK RD    | 0.12              | SYSTEM DELETION<br>VIA<br>TIP            | MAP , SEGMENT                 |