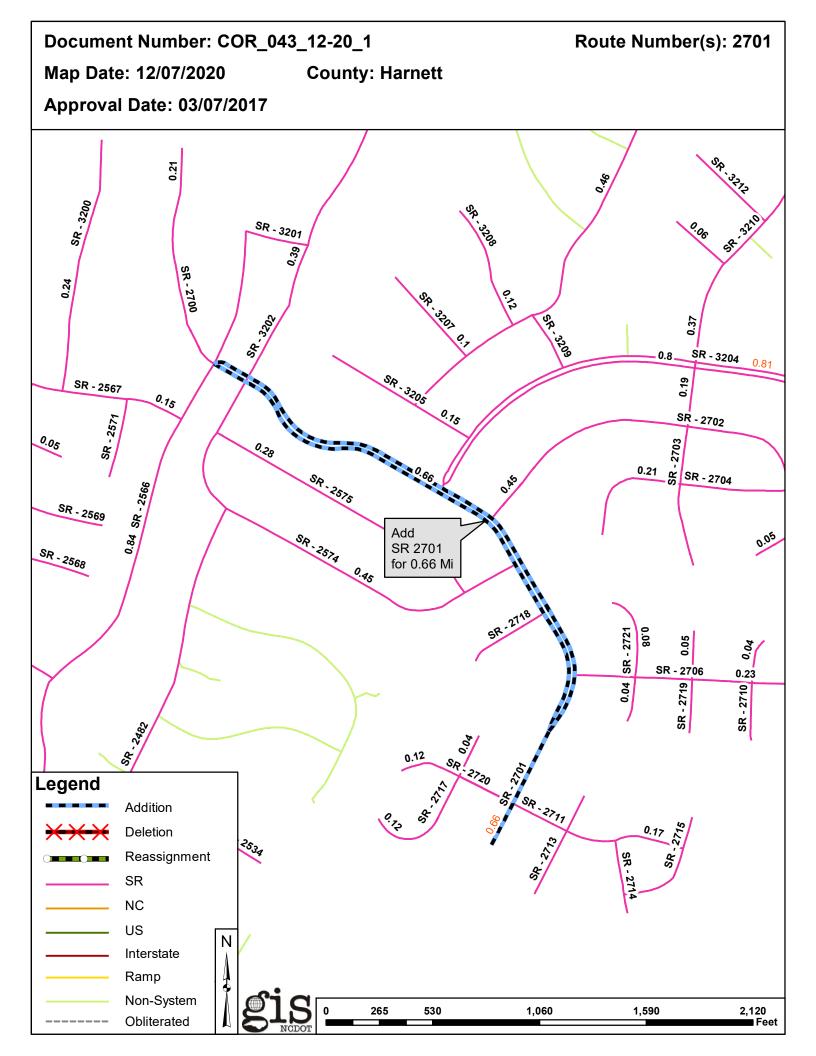

| <b>Document Number</b> | County  | <b>Approval Date</b> |
|------------------------|---------|----------------------|
| COR_043_12-20_1        | HARNETT | 03/07/2017           |

Questions or comments about changes should be referred to the GIS Help Desk at GISHelp@ncdot.gov.

## 2020 Road System Changes

| Project Name: | COR_043_12-20_1 |
|---------------|-----------------|
| Date:         | 03/07/2017      |
| County:       | HARNETT         |

#### Additions

| Route   | Street Name | Mileage | Мар |
|---------|-------------|---------|-----|
| SR 2701 |             | 0.66    |     |