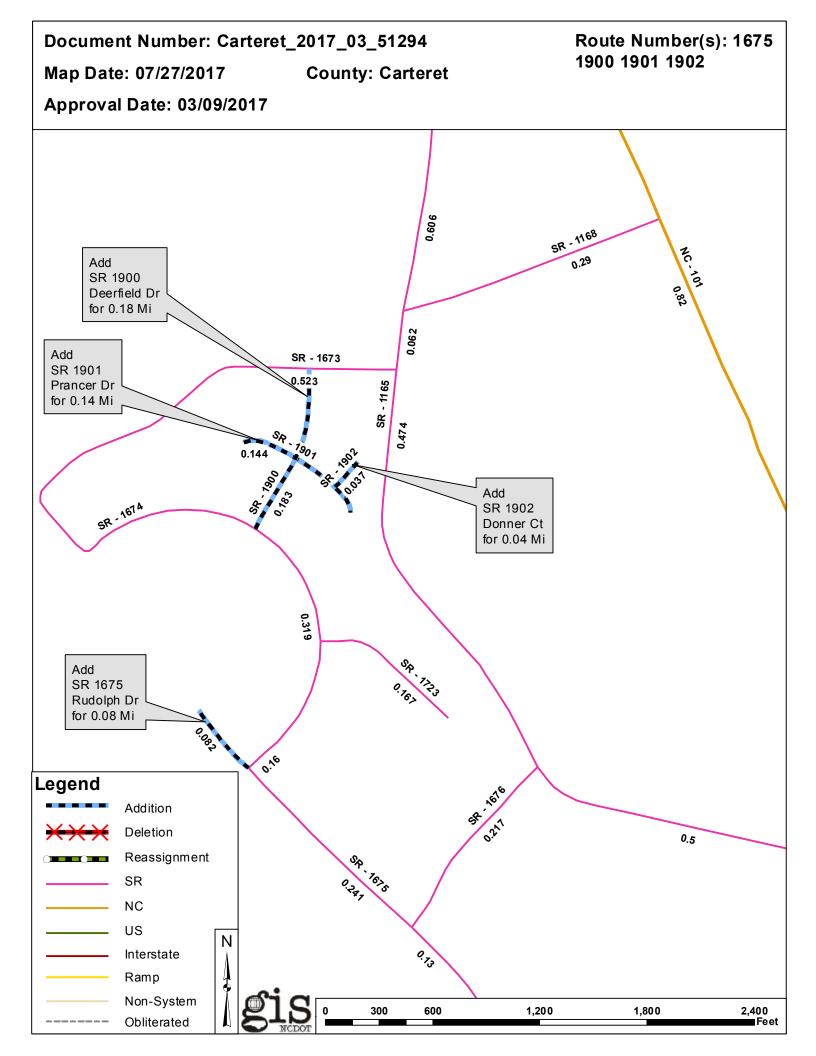

## 2017 ROAD SYSTEM CHANGES

| PETITION               | COUNTY   | APPROVAL<br>DATE | ROUTE<br>NUMBER | PORTION<br>REASSIGNED TO | STREET<br>NAME | LENGTH<br>(miles) | TYPE OF CHANGE                     | REMARKS<br>(See Attached Map) |
|------------------------|----------|------------------|-----------------|--------------------------|----------------|-------------------|------------------------------------|-------------------------------|
| CARTERET_2017_03_51294 | CARTERET | 3/9/2017         | SR 1902         |                          | DONNER CT      | 0.04              | SYSTEM ADDITION<br>VIA<br>PETITION |                               |
| CARTERET_2017_03_51294 | CARTERET | 3/9/2017         | SR 1901         |                          | PRANCER DR     | 0.14              | SYSTEM ADDITION<br>VIA<br>PETITION |                               |
| CARTERET_2017_03_51294 | CARTERET | 3/9/2017         | SR 1900         |                          | DEERFIELD DR   | 0.18              | SYSTEM ADDITION<br>VIA<br>PETITION |                               |
| CARTERET_2017_03_51294 | CARTERET | 3/9/2017         | SR 1675         |                          | RUDOLPH DR EXT | 0.08              | SYSTEM ADDITION<br>VIA<br>PETITION |                               |