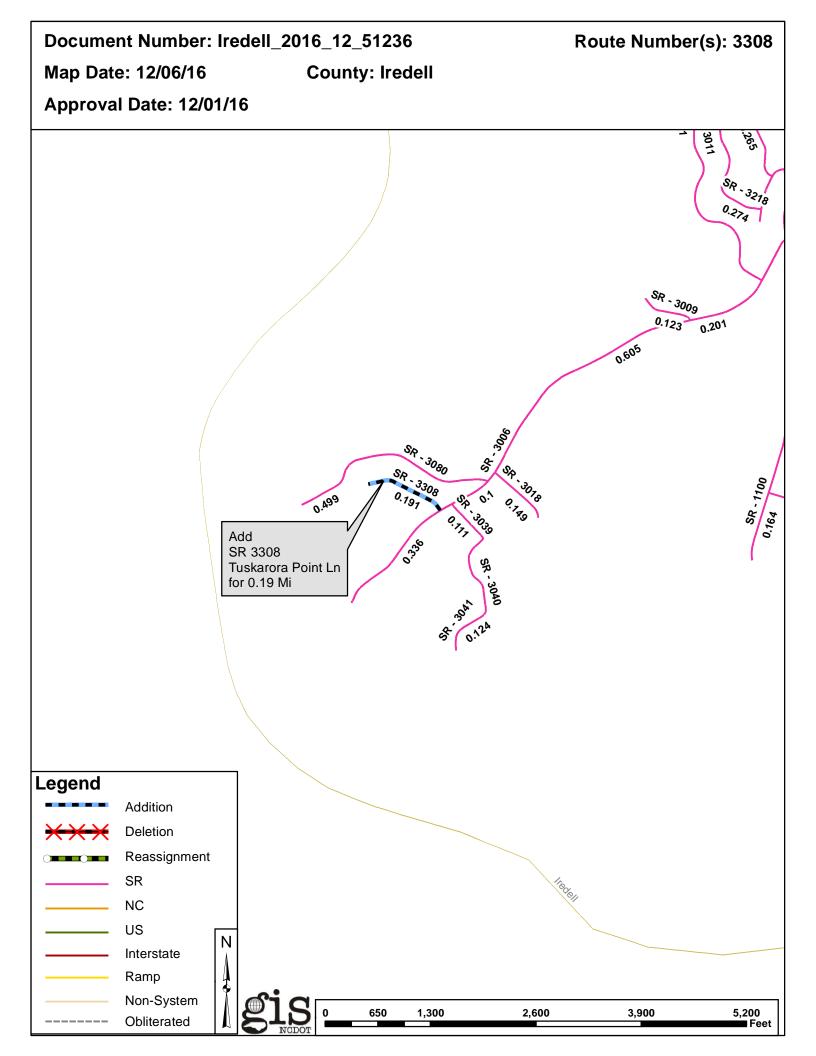

| Petition              | County  | <b>Approval Date</b> |  |
|-----------------------|---------|----------------------|--|
| IREDELL_2016_12_51236 | IREDELL | 12/1/2016            |  |

Questions or comments about changes should be referred to the GIS Help Desk at GISHelp@ncdot.gov.

## 2016 ROAD SYSTEM CHANGES

| PETITION              | COUNTY  | APPROVAL<br>DATE | ROUTE<br>NUMBER | PORTION<br>REASSIGNED TO | STREET<br>NAME | LENGTH<br>(miles) | TYPE OF CHANGE                     | REMARKS<br>(See Attached Map) |
|-----------------------|---------|------------------|-----------------|--------------------------|----------------|-------------------|------------------------------------|-------------------------------|
| IREDELL_2016_12_51236 | IREDELL | 12/1/2016        | SR 3308         | ТІ                       | JSKARORA POINT | 「LN 0.19          | SYSTEM ADDITION<br>VIA<br>PETITION |                               |