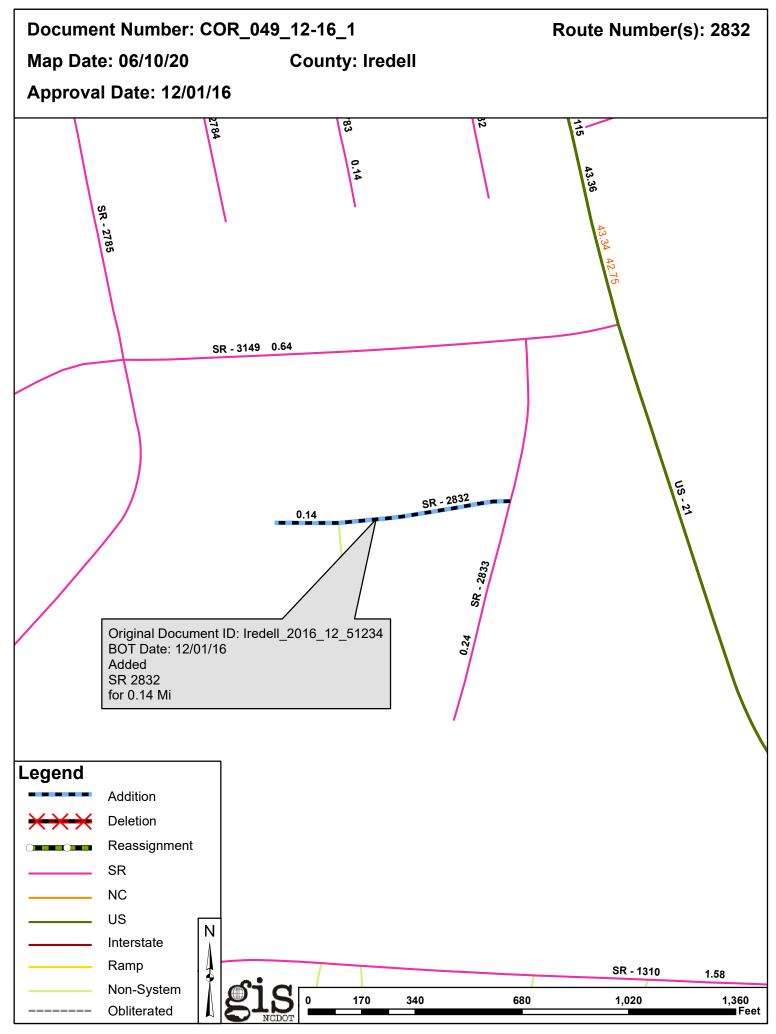

| <b>Document Number</b> | County  | <b>Approval Date</b> |
|------------------------|---------|----------------------|
| COR_049_12-16_1        | IREDELL | 12/01/2016           |

Questions or comments about changes should be referred to the GIS Help Desk at GISHelp@ncdot.gov.

## 2020 Road System Changes

| <b>Project Name:</b> | COR_049_12-16_1 |
|----------------------|-----------------|
| Date:                | 12/01/2016      |
| County:              | IREDELL         |

#### Additions

| Route   | Street Name | Mileage | Map |
|---------|-------------|---------|-----|
| SR 2832 |             | 0.14    |     |