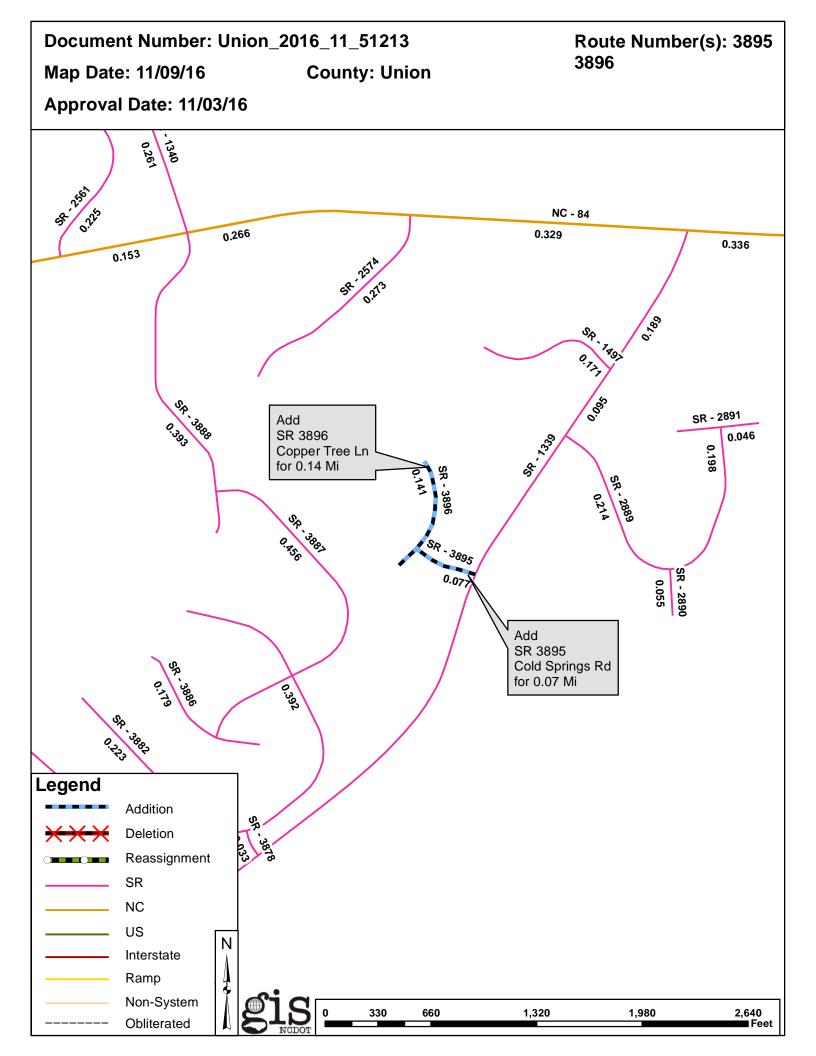

## 2016 ROAD SYSTEM CHANGES

| PETITION            | COUNTY | APPROVAL<br>DATE | ROUTE<br>NUMBER | PORTION<br>REASSIGNED TO | STREET<br>NAME  | LENGTH<br>(miles) | TYPE OF CHANGE                     | REMARKS<br>(See Attached Map) |
|---------------------|--------|------------------|-----------------|--------------------------|-----------------|-------------------|------------------------------------|-------------------------------|
| UNION_2016_11_51213 | UNION  | 11/3/2016        | SR 3896         |                          | COPPER TREE LN  | 0.14              | SYSTEM ADDITION<br>VIA<br>PETITION |                               |
| UNION_2016_11_51213 | UNION  | 11/3/2016        | SR 3895         |                          | COLD SPRINGS RD | 0.07              | SYSTEM ADDITION<br>VIA<br>PETITION |                               |