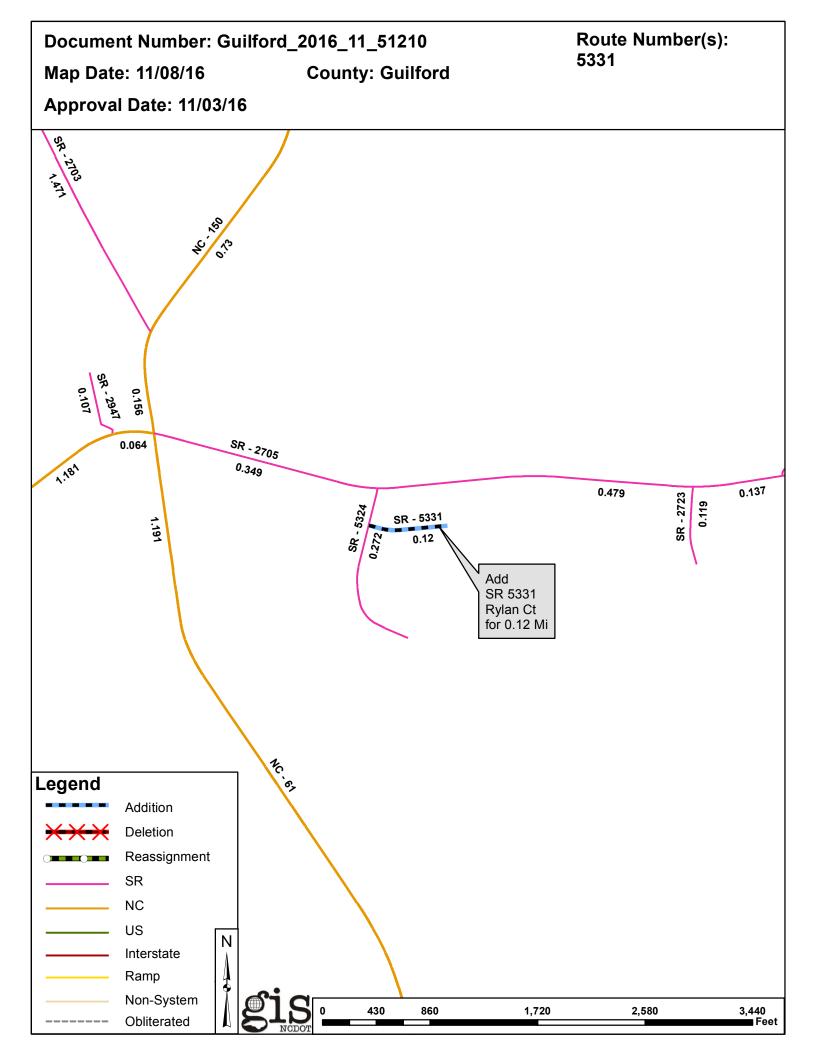

## 2016 ROAD SYSTEM CHANGES

| PETITION               | COUNTY   | APPROVAL<br>DATE | ROUTE<br>NUMBER | PORTION<br>REASSIGNED | STREET<br>NAME | LENGTH<br>(miles) | TYPE OF CHANGE                     | REMARKS<br>(See Attached Map) |
|------------------------|----------|------------------|-----------------|-----------------------|----------------|-------------------|------------------------------------|-------------------------------|
| GUILFORD_2016_11_51210 | GUILFORD | 11/3/2016        | SR 5331         |                       | RYLAN CT       | 0.12              | SYSTEM ADDITION<br>VIA<br>PETITION |                               |