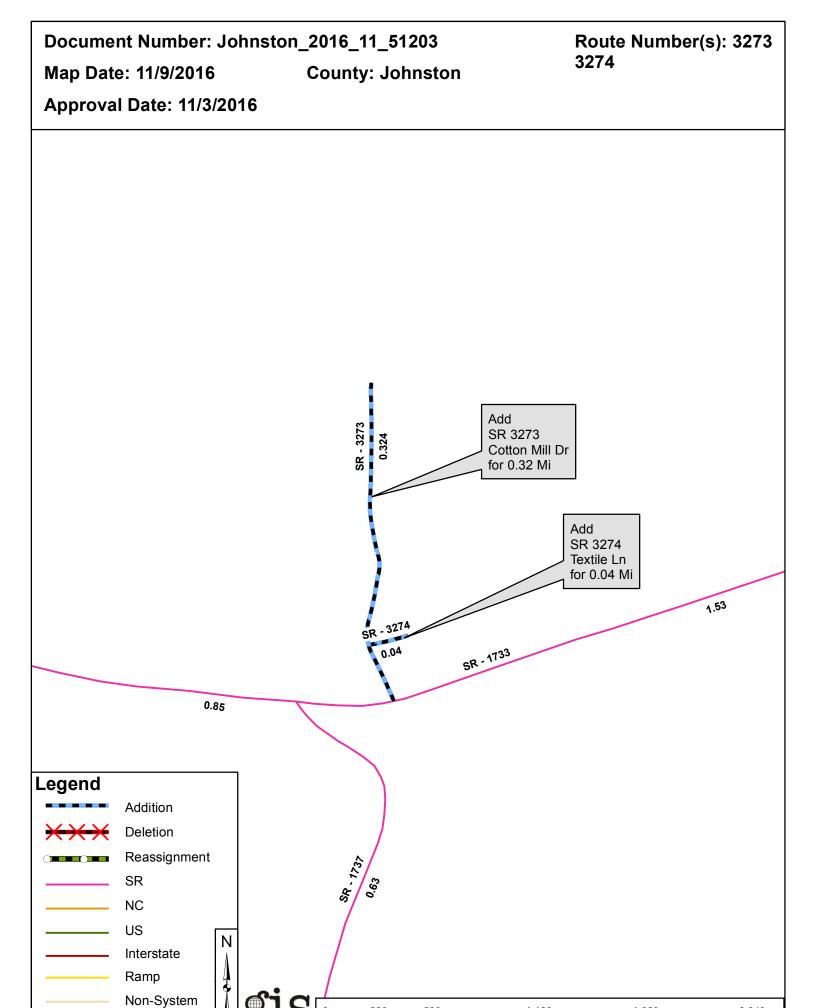

## 2016 ROAD SYSTEM CHANGES

| PETITION               | COUNTY   | APPROVAL<br>DATE | ROUTE<br>NUMBER | PORTION<br>REASSIGNED TO | STREET<br>NAME | LENGTH<br>(miles) | TYPE OF CHANGE                     | <b>REMARKS</b><br>(See Attached 1 |
|------------------------|----------|------------------|-----------------|--------------------------|----------------|-------------------|------------------------------------|-----------------------------------|
| JOHNSTON_2016_11_51203 | JOHNSTON | 11/3/2016        | SR 3274         |                          | TEXTILE LN     | 0.04              | SYSTEM ADDITION<br>VIA<br>PETITION |                                   |
| JOHNSTON_2016_11_51203 | JOHNSTON | 11/3/2016        | SR 3273         |                          | COTTON MILL DR | 0.32              | SYSTEM ADDITION<br>VIA<br>PETITION |                                   |