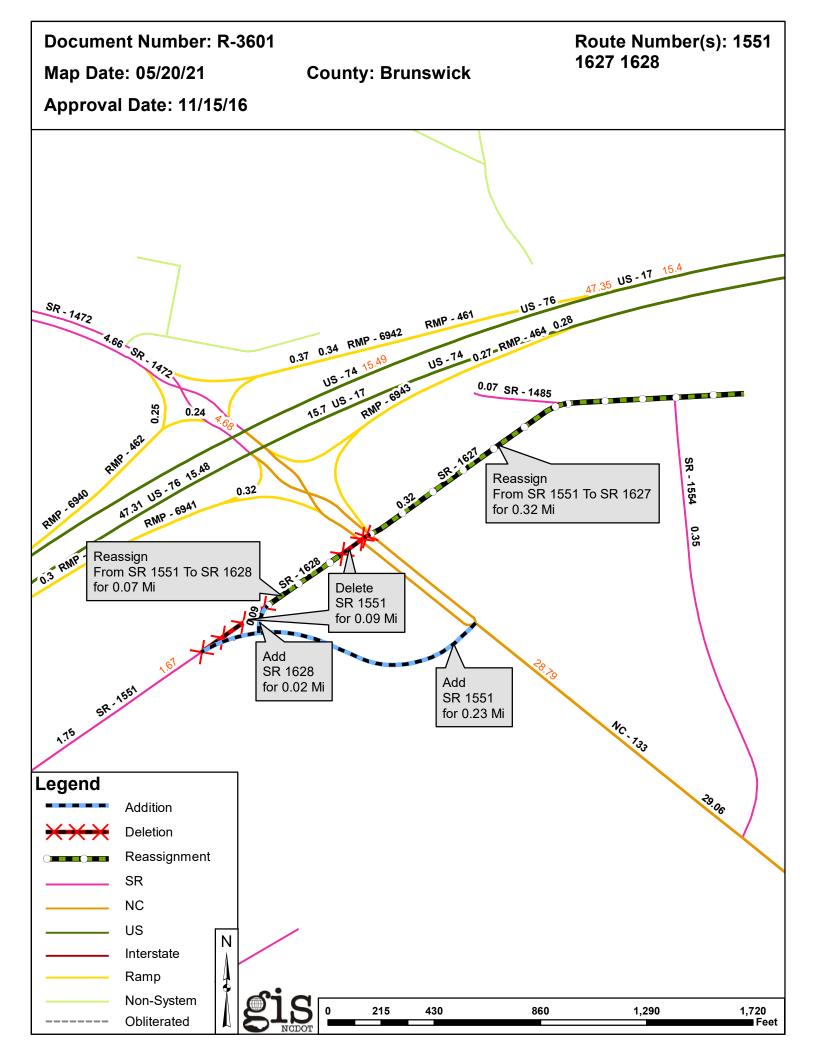

# 2021 Road System Changes

**TIP Name:** R-3601 **Date:** 11/15/2016 **County:** BRUNSWICK

#### Additions

| Route   | Street Name | Mileage | Map |
|---------|-------------|---------|-----|
| SR 1551 |             | 0.23    |     |
| SR 1628 |             | 0.02    |     |

### Deletions

| Route   | Street Name | Mileage | Map |
|---------|-------------|---------|-----|
| SR 1551 |             | 0.09    |     |

## Reassignments

| <b>Existing Route</b> | New Route | Street Name | Mileage | Map |
|-----------------------|-----------|-------------|---------|-----|
| SR 1551               | SR 1627   |             | 0.32    |     |
| SR 1551               | SR 1628   |             | 0.07    |     |