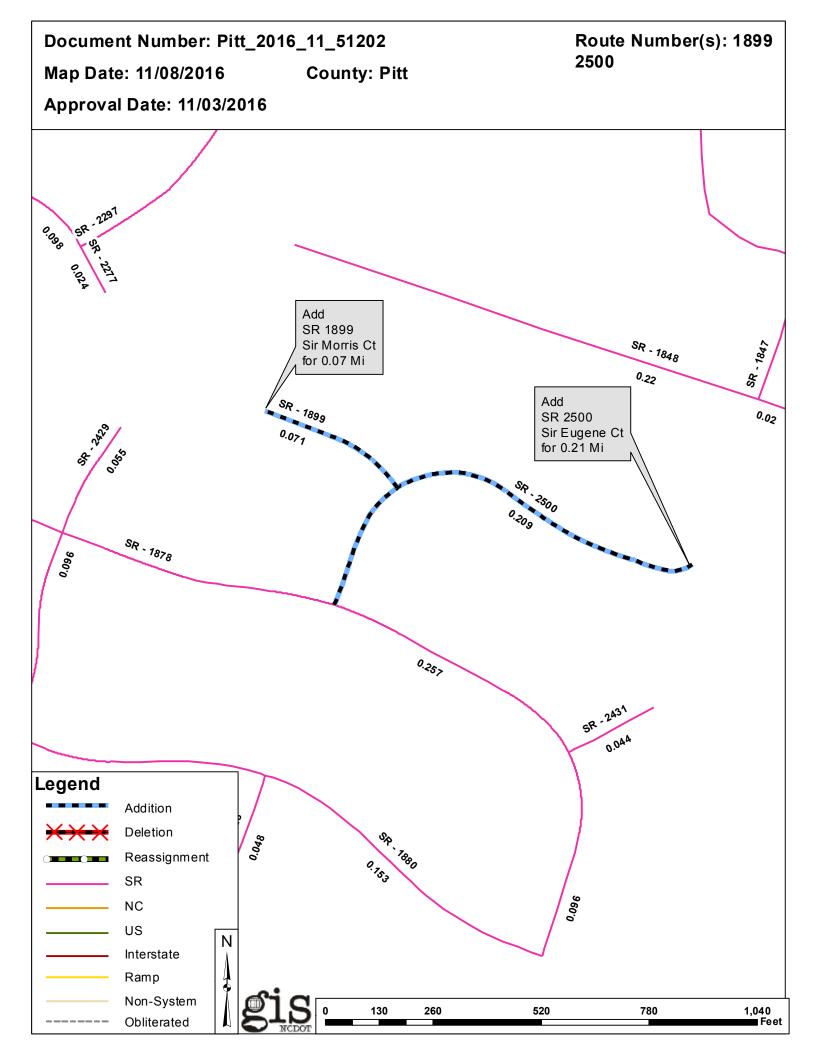

| Petition           | County | <b>Approval Date</b> |  |
|--------------------|--------|----------------------|--|
| PITT_2016_11_51202 | PITT   | 11/3/2016            |  |

Questions or comments about changes should be referred to the GIS Help Desk at GISHelp@ncdot.gov.

## 2016 ROAD SYSTEM CHANGES

| PETITION           | COUNTY | APPROVAL<br>DATE | ROUTE<br>NUMBER | PORTION<br>REASSIGNED TO | STREET<br>NAME | LENGTH<br>(miles) | TYPE OF CHANGE                     | REMARKS<br>(See Attached Map) |
|--------------------|--------|------------------|-----------------|--------------------------|----------------|-------------------|------------------------------------|-------------------------------|
| PITT_2016_11_51202 | PITT   | 11/3/2016        | SR 2500         |                          | SIR EUGENE CT  | 0.21              | SYSTEM ADDITION<br>VIA<br>PETITION |                               |
| PITT_2016_11_51202 | PITT   | 11/3/2016        | SR 1899         |                          | SIR MORRIS CT  | 0.07              | SYSTEM ADDITION<br>VIA<br>PETITION |                               |