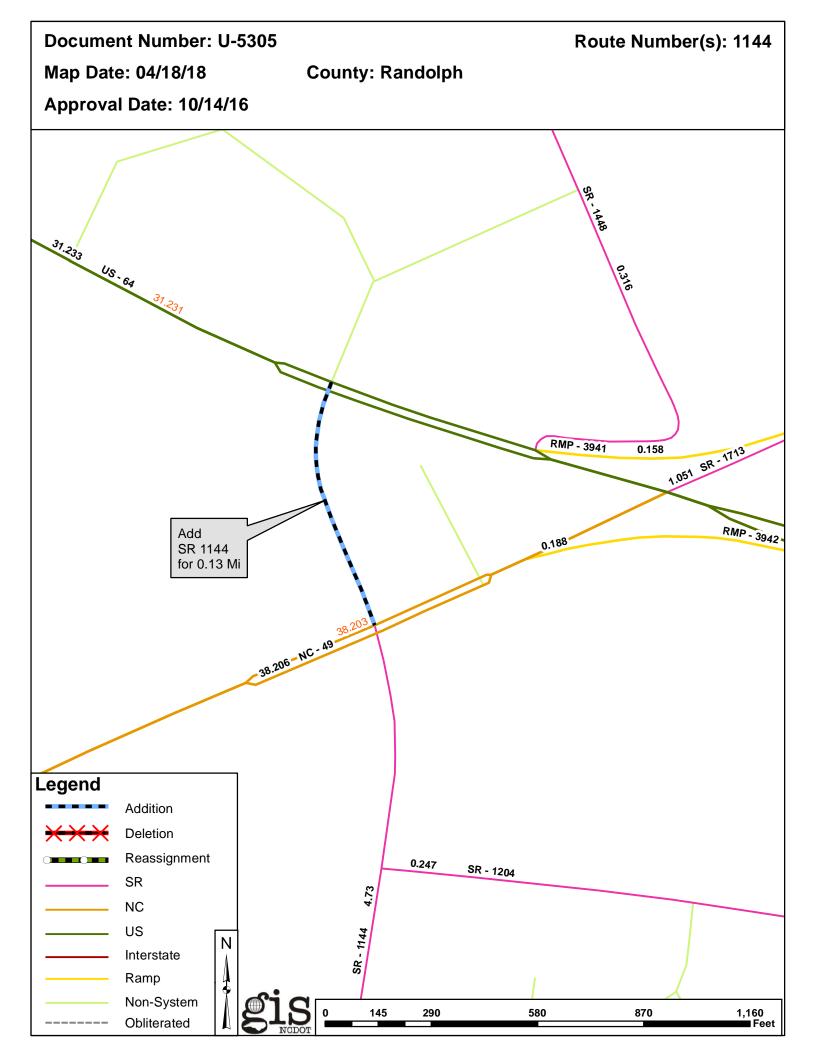

| <b>Document Number</b> | County   | <b>Approval Date</b> |  |  |
|------------------------|----------|----------------------|--|--|
| U-5305                 | RANDOLPH | 10/14/2016           |  |  |

## 2018 ROAD SYSTEM CHANGES

| TIP    | COUNTY   | APPROVAL<br>DATE | NEW<br>ROUTE | EXISTING<br>ROUTE | STREET<br>NAME | LENGTH<br>(miles) | TYPE OF CHANGE                           | REMARKS<br>(See Attached Map) |
|--------|----------|------------------|--------------|-------------------|----------------|-------------------|------------------------------------------|-------------------------------|
| U-5305 | RANDOLPH | 10/14/2016       |              | SR 1144           |                | 0.13              | SYSTEM ADDITION - EXISTING<br>VIA<br>TIP | MAP , SEGMENT                 |