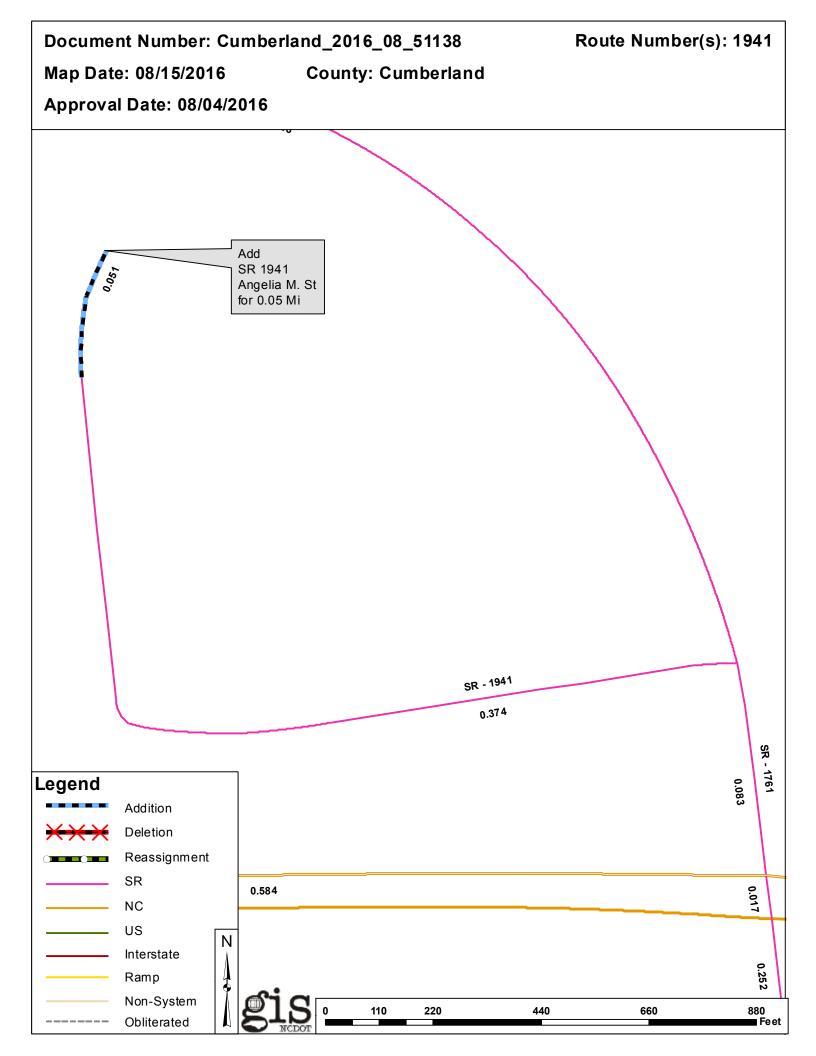

| Petition                 | County     | <b>Approval Date</b> |  |
|--------------------------|------------|----------------------|--|
| CUMBERLAND_2016_08_51138 | CUMBERLAND | 8/4/2016             |  |

## 2016 ROAD SYSTEM CHANGES

| PETITION                     | COUNTY     | APPROVAL<br>DATE | ROUTE<br>NUMBER | PORTION<br>REASSIGNED TO | STREET<br>NAME    | LENGTH<br>(miles) | TYPE OF CHANGE                     | REMARKS<br>(See Attached Map) |
|------------------------------|------------|------------------|-----------------|--------------------------|-------------------|-------------------|------------------------------------|-------------------------------|
| CUMBERLAND_2016_08_51<br>138 | CUMBERLAND | 8/4/2016         | SR 1941         |                          | ANGELIA M. ST EXT | 0.05              | SYSTEM ADDITION<br>VIA<br>PETITION |                               |