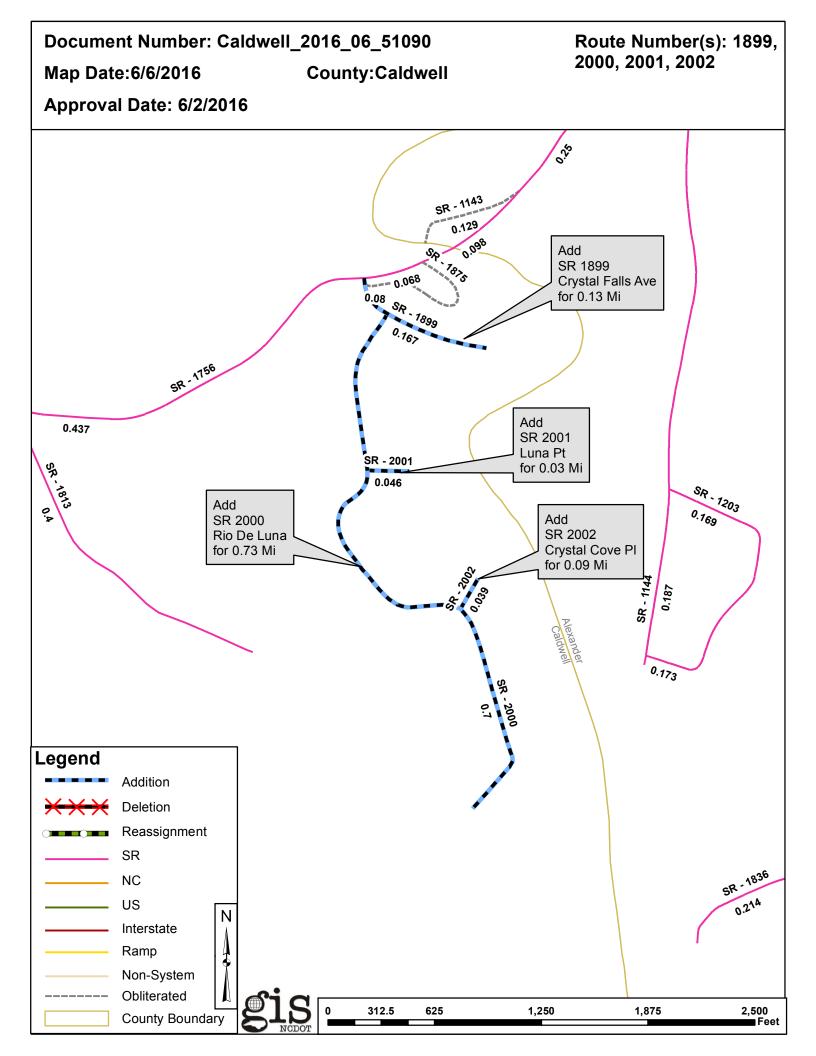

## 2016 ROAD SYSTEM CHANGES

| PETITION               | COUNTY   | APPROVAL<br>DATE | ROUTE<br>NUMBER | PORTION<br>REASSIGNED TO | STREET<br>NAME    | LENGTH (miles) | TYPE OF CHANGE                     | REMARKS<br>(See Attached Map) |
|------------------------|----------|------------------|-----------------|--------------------------|-------------------|----------------|------------------------------------|-------------------------------|
| CALDWELL_2016_06_51090 | CALDWELL | 6/2/2016         | SR 2002         |                          | CRYSTAL COVE PL   | 0.09           | SYSTEM ADDITION<br>VIA<br>PETITION |                               |
| CALDWELL_2016_06_51090 | CALDWELL | 6/2/2016         | SR 2001         |                          | LUNA PT           | 0.03           | SYSTEM ADDITION<br>VIA<br>PETITION |                               |
| CALDWELL_2016_06_51090 | CALDWELL | 6/2/2016         | SR 2000         |                          | RIO DE LUNA       | 0.73           | SYSTEM ADDITION<br>VIA<br>PETITION |                               |
| CALDWELL_2016_06_51090 | CALDWELL | 6/2/2016         | SR 1899         |                          | CRYSTAL FALLS AVE | 0.13           | SYSTEM ADDITION<br>VIA<br>PETITION |                               |