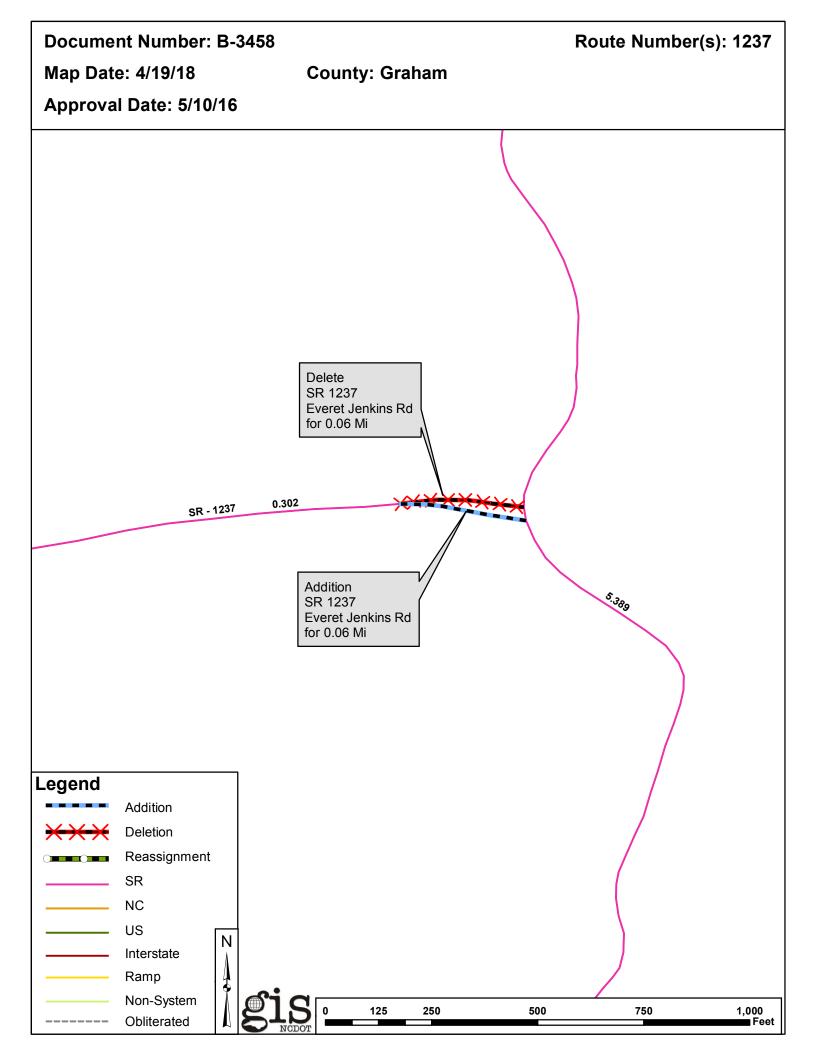

| <b>Document Number</b> | County | <b>Approval Date</b> |  |  |
|------------------------|--------|----------------------|--|--|
| B-3458                 | GRAHAM | 5/10/2016            |  |  |

Questions or comments about changes should be referred to the GIS Help Desk at GISHelp@ncdot.gov. Thank you for your assistance.

## 2018 ROAD SYSTEM CHANGES

| TIP    | COUNTY | APPROVAL<br>DATE | NEW<br>ROUTE | EXISTING<br>ROUTE | STREET<br>NAME    | LENGTH<br>(miles) | TYPE OF CHANGE                           | REMARKS<br>(See Attached Map) |
|--------|--------|------------------|--------------|-------------------|-------------------|-------------------|------------------------------------------|-------------------------------|
| B-3458 | GRAHAM | 5/10/2016        |              | SR 1237           | EVERET JENKINS RD | 0.06              | SYSTEM ADDITION - EXISTING<br>VIA<br>TIP | MAP , SEGMENT                 |
| B-3458 | GRAHAM | 5/10/2016        |              | SR 1237           | EVERET JENKINS RD | 0.06              | SYSTEM DELETION<br>VIA<br>TIP            | MAP , SEGMENT                 |