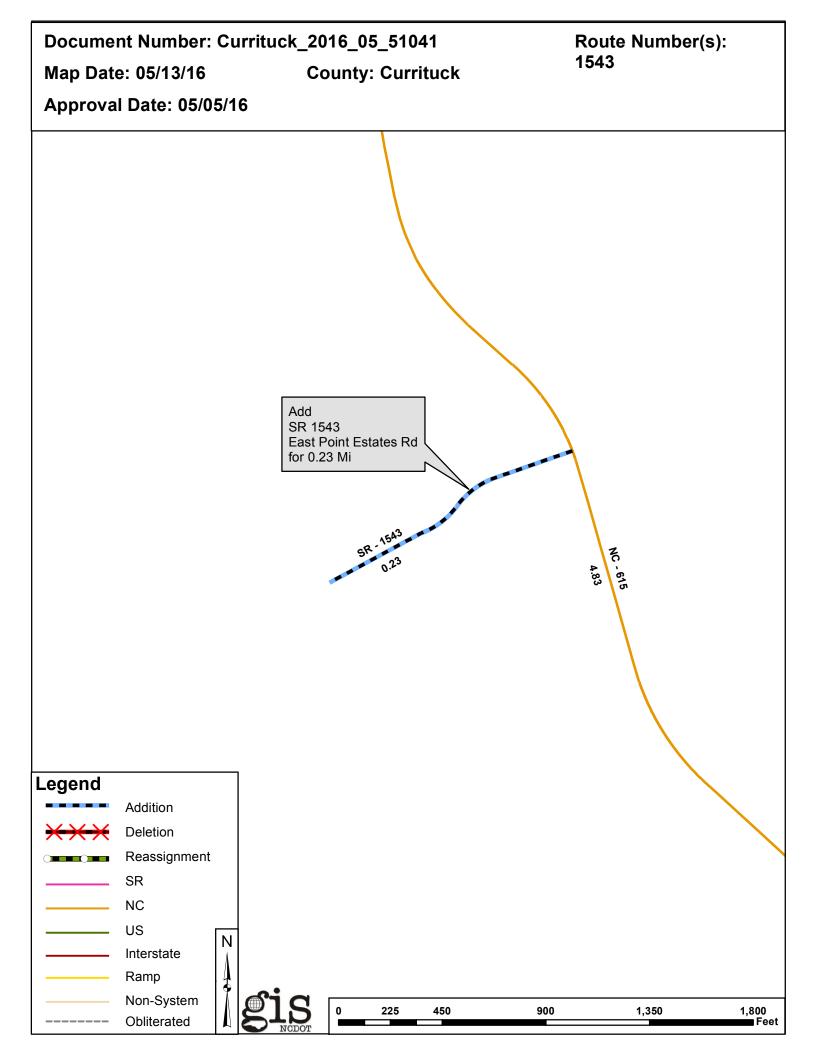

| Petition                | County    | <b>Approval Date</b> |  |
|-------------------------|-----------|----------------------|--|
| CURRITUCK_2016_05_51041 | CURRITUCK | 5/5/2016             |  |

Questions or comments about changes should be referred to the GIS Help Desk at GISHelp@ncdot.gov.

## 2016 ROAD SYSTEM CHANGES

| PETITION                    | COUNTY    | APPROVAL<br>DATE | ROUTE<br>NUMBER | PORTION<br>REASSIGNED | STREET<br>NAME           | LENGTH<br>(miles) | TYPE OF CHANGE                     | REMARKS<br>(See Attached Map) |
|-----------------------------|-----------|------------------|-----------------|-----------------------|--------------------------|-------------------|------------------------------------|-------------------------------|
| CURRITUCK_2016_05_5104<br>1 | CURRITUCK | 5/5/2016         | SR 1543         |                       | EAST POINT ESTATES<br>RD | 0.23              | SYSTEM ADDITION<br>VIA<br>PETITION |                               |