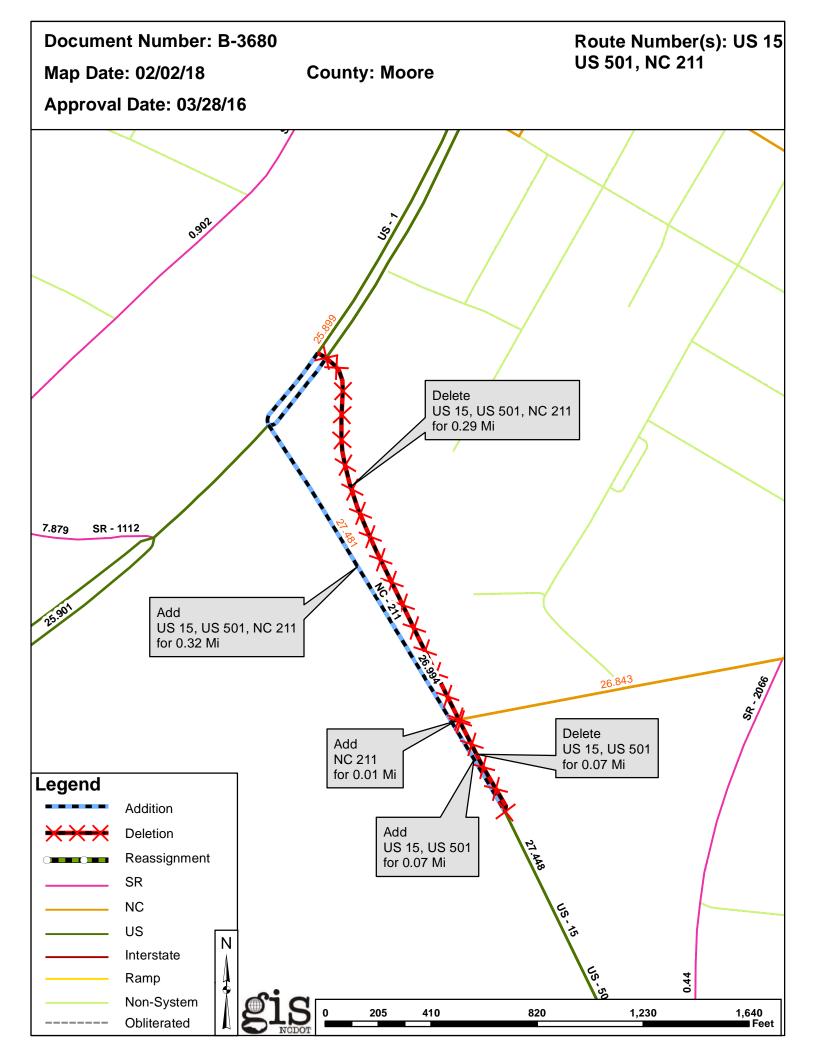

## 2018 ROAD SYSTEM CHANGES

| TIP    | COUNTY | APPROVAL<br>DATE | NEW<br>ROUTE              | EXISTING<br>ROUTE         | STREET<br>NAME | LENGTH<br>(miles) | TYPE OF CHANGE                      | REMARKS<br>(See Attached Map) |
|--------|--------|------------------|---------------------------|---------------------------|----------------|-------------------|-------------------------------------|-------------------------------|
| B-3680 | MOORE  | 3/28/2016        | NC 211                    |                           |                | 0.01              | SYSTEM ADDITION - NEW<br>VIA<br>TIP | MAP , SEGMENT                 |
| B-3680 | MOORE  | 3/28/2016        | US 15<br>US 501<br>NC 211 |                           |                | 0.32              | SYSTEM ADDITION - NEW<br>VIA<br>TIP | MAP , SEGMENT                 |
| B-3680 | MOORE  | 3/28/2016        | US 15<br>US 501           |                           |                | 0.07              | SYSTEM ADDITION - NEW<br>VIA<br>TIP | MAP , SEGMENT                 |
| B-3680 | MOORE  | 3/28/2016        |                           | US 15<br>US 501<br>NC 211 |                | 0.29              | SYSTEM DELETION<br>VIA<br>TIP       | MAP , SEGMENT                 |
| B-3680 | MOORE  | 3/28/2016        |                           | US 15<br>US 501           |                | 0.07              | SYSTEM DELETION<br>VIA<br>TIP       | MAP , SEGMENT                 |