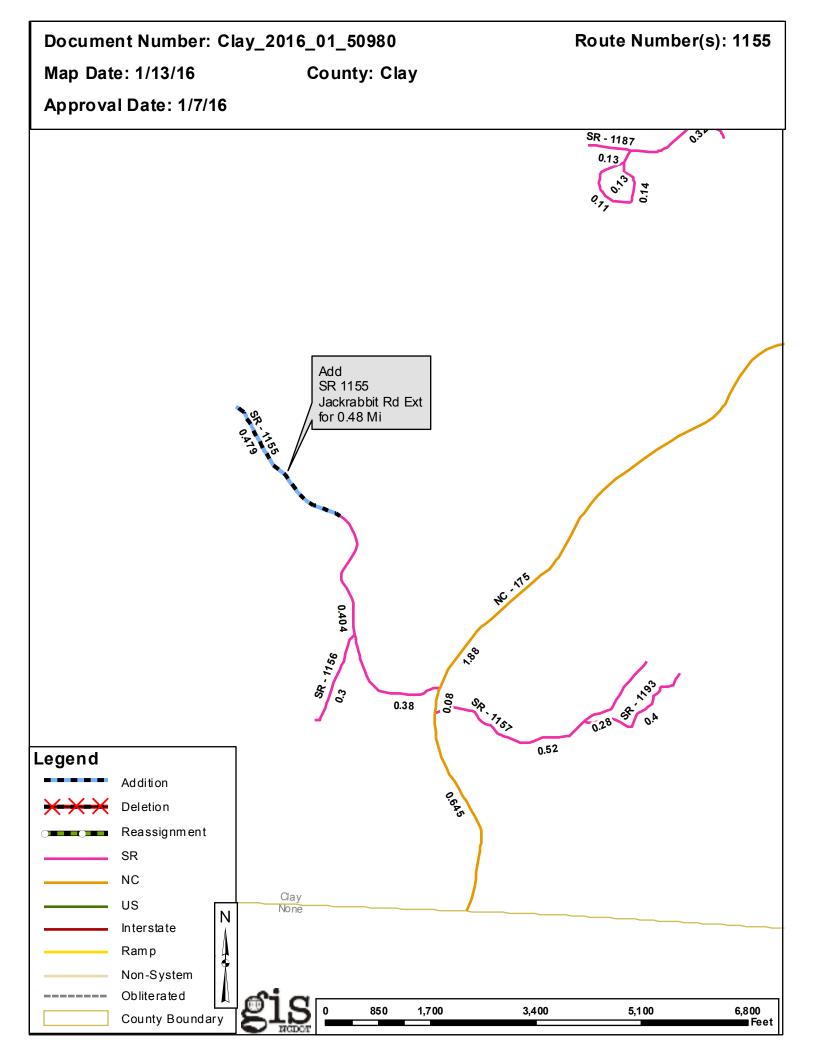

| Petition           | County | <b>Approval Date</b> |  |
|--------------------|--------|----------------------|--|
| CLAY_2016_01_50980 | CLAY   | 1/7/2016             |  |

Questions or comments about changes should be referred to the GIS Help Desk at GISHelp@ncdot.gov.

## 2016 ROAD SYSTEM CHANGES

| _ | PETITION           | COUNTY | APPROVAL<br>DATE | ROUTE<br>NUMBER | PORTION<br>REASSIGNED TO | STREET<br>NAME    | LENGTH<br>(miles) | TYPE OF CHANGE                     | REMARKS<br>(See Attached Map) |
|---|--------------------|--------|------------------|-----------------|--------------------------|-------------------|-------------------|------------------------------------|-------------------------------|
|   | CLAY_2016_01_50980 | CLAY   | 1/7/2016         | SR 1155         |                          | JACKRABBIT RD EXT | 0.48              | SYSTEM ADDITION<br>VIA<br>PETITION |                               |