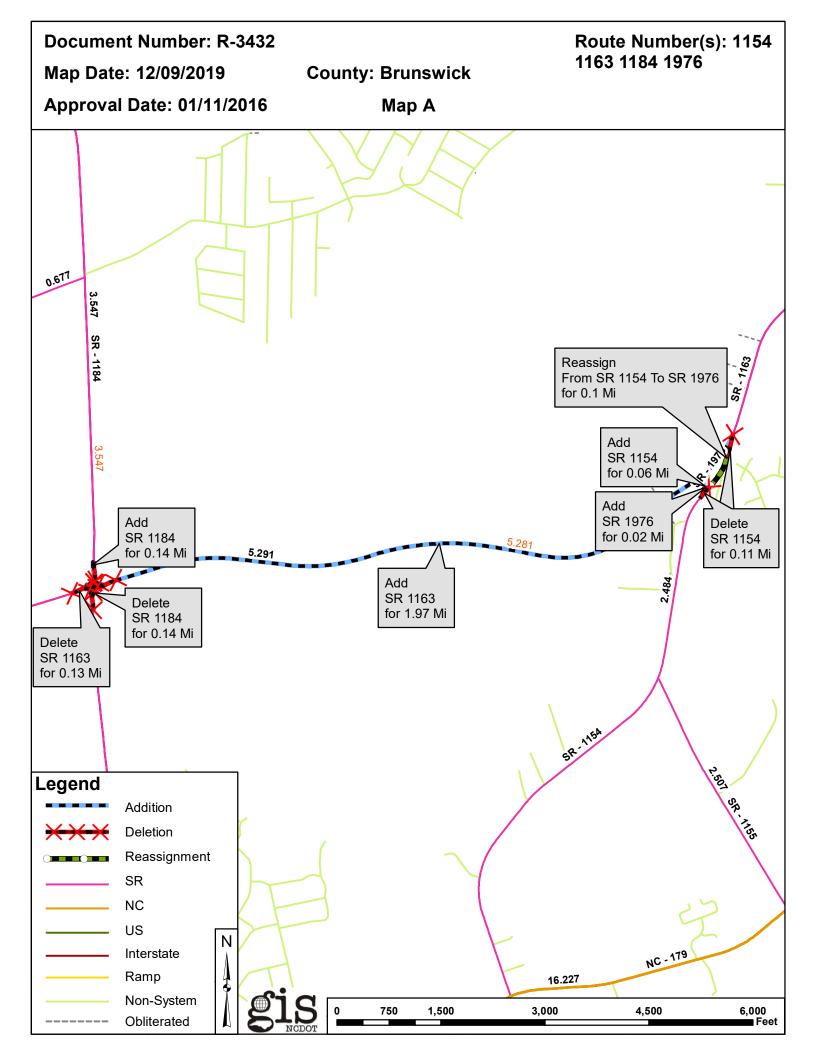

# 2019 Road System Changes

**TIP Name:** R-3432 **Date:** 01/11/2016 **County:** BRUNSWICK

#### Additions

| Route   | Street Name | Mileage | Map |
|---------|-------------|---------|-----|
| NC 179  |             | 0.09    | В   |
| SR 1163 |             | 1.97    | A   |
| SR 1184 |             | 0.14    | A   |
| SR 1976 |             | 0.02    | A   |
| SR 1154 |             | 0.06    | A   |
| SR 1163 |             | 0.06    | В   |

### Deletions

| Route   | Street Name | Mileage | Map |
|---------|-------------|---------|-----|
| NC 179  |             | 0.13    | В   |
| SR 1154 |             | 0.11    | A   |
| SR 1163 |             | 0.13    | A   |
| SR 1184 |             | 0.14    | A   |
| SR 1154 |             | 0.08    | В   |

## Reassignments

| <b>Existing Route</b> | New Route | Street Name | Mileage | Map |
|-----------------------|-----------|-------------|---------|-----|
| SR 1154               | NC 179    |             | 0.06    | В   |
| SR 1154               | SR 1976   |             | 0.1     | A   |
| SR 1154               | SR 1163   |             | 0.55    | В   |