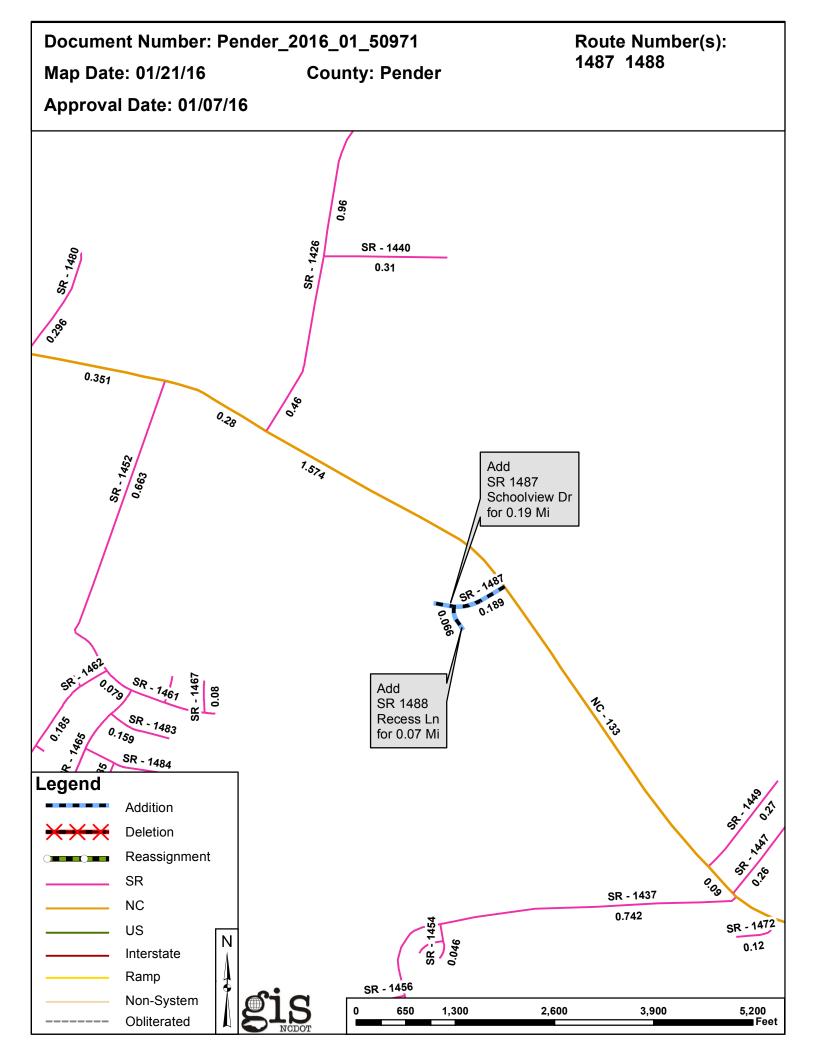

## 2016 ROAD SYSTEM CHANGES

| PETITION             | COUNTY | APPROVAL<br>DATE | ROUTE<br>NUMBER | PORTION<br>REASSIGNED | STREET<br>NAME | LENGTH (miles) | TYPE OF CHANGE                     | REMARKS<br>(See Attached Map) |
|----------------------|--------|------------------|-----------------|-----------------------|----------------|----------------|------------------------------------|-------------------------------|
| PENDER_2016_01_50971 | PENDER | 1/7/2016         | SR 1488         |                       | RECESS LN      | 0.07           | SYSTEM ADDITION<br>VIA<br>PETITION |                               |
| PENDER_2016_01_50971 | PENDER | 1/7/2016         | SR 1487         |                       | SCHOOLVIEW DR  | 0.19           | SYSTEM ADDITION<br>VIA<br>PETITION |                               |