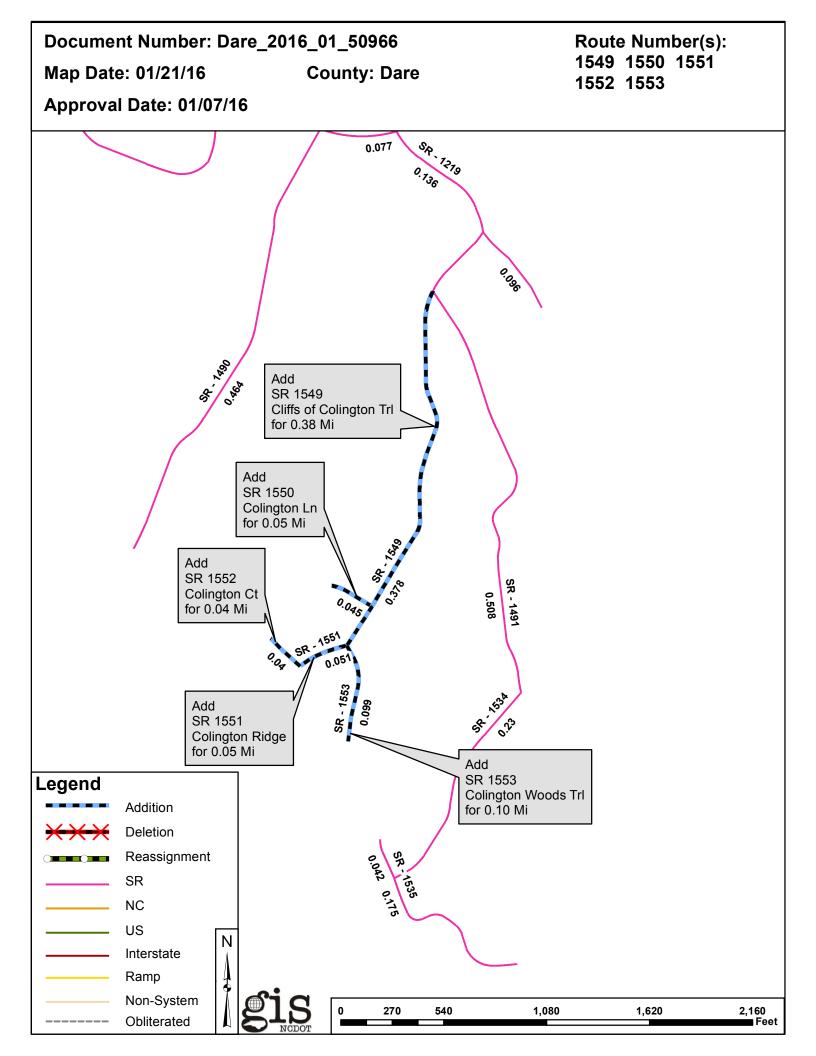

## 2016 ROAD SYSTEM CHANGES

| PETITION           | COUNTY | APPROVAL<br>DATE | ROUTE<br>NUMBER | PORTION<br>REASSIGNED | STREET<br>NAME             | LENGTH<br>(miles) | TYPE OF CHANGE                     | REMARKS<br>(See Attached Map) |
|--------------------|--------|------------------|-----------------|-----------------------|----------------------------|-------------------|------------------------------------|-------------------------------|
| DARE_2016_01_50966 | DARE   | 1/7/2016         | SR 1553         |                       | COLINGTON WOODS<br>TRL     | 0.10              | SYSTEM ADDITION<br>VIA<br>PETITION |                               |
| DARE_2016_01_50966 | DARE   | 1/7/2016         | SR 1552         |                       | COLINGTON CT               | 0.04              | SYSTEM ADDITION<br>VIA<br>PETITION |                               |
| DARE_2016_01_50966 | DARE   | 1/7/2016         | SR 1551         |                       | COLINGTON RIDGE            | 0.05              | SYSTEM ADDITION<br>VIA<br>PETITION |                               |
| DARE_2016_01_50966 | DARE   | 1/7/2016         | SR 1550         |                       | COLINGTON LN               | 0.05              | SYSTEM ADDITION<br>VIA<br>PETITION |                               |
| DARE_2016_01_50966 | DARE   | 1/7/2016         | SR 1549         |                       | CLIFFS OF<br>COLINGTON TRL | 0.38              | SYSTEM ADDITION<br>VIA<br>PETITION |                               |