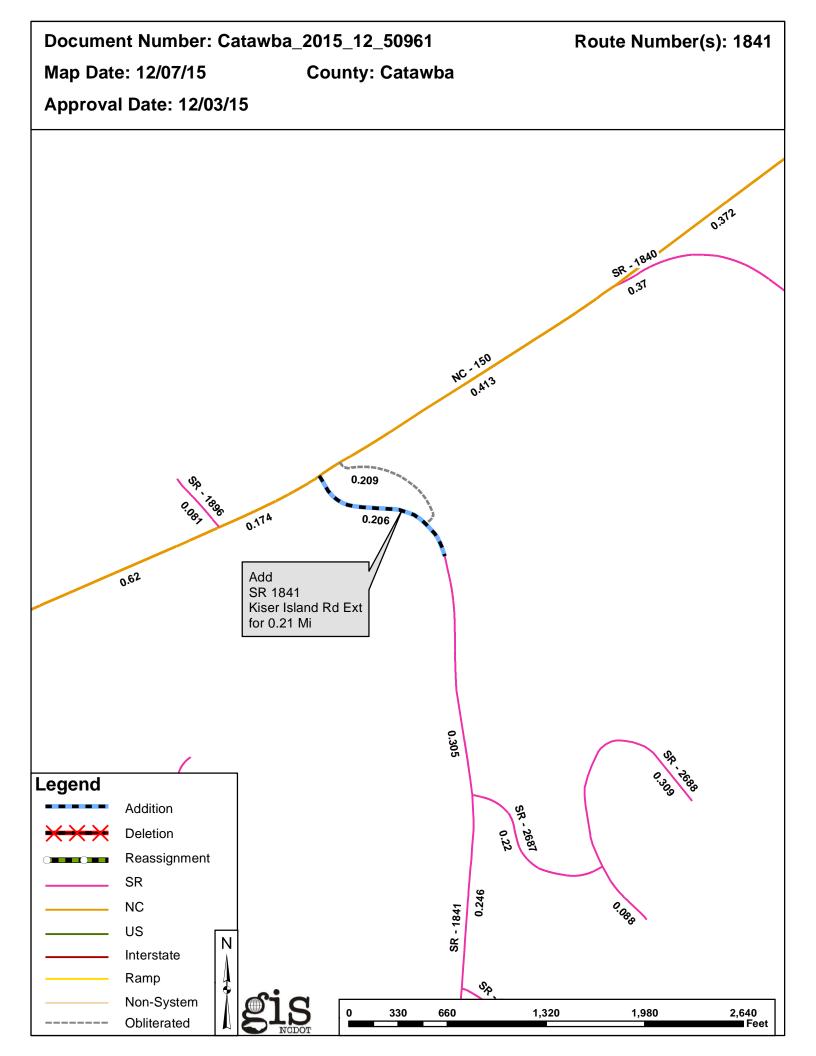

| Petition              | County  | <b>Approval Date</b> |  |
|-----------------------|---------|----------------------|--|
| CATAWBA_2015_12_50961 | CATAWBA | 12/3/2015            |  |

Questions or comments about changes should be referred to the GIS Help Desk at GISHelp@ncdot.gov.

## 2015 ROAD SYSTEM CHANGES

| PETITION              | COUNTY  | APPROVAL<br>DATE | ROUTE<br>NUMBER | PORTION<br>REASSIGNED TO | STREET<br>) NAME    | LENGTH<br>(miles) | TYPE OF CHANGE                     | REMARKS<br>(See Attached Map) |
|-----------------------|---------|------------------|-----------------|--------------------------|---------------------|-------------------|------------------------------------|-------------------------------|
| CATAWBA_2015_12_50961 | CATAWBA | 12/3/2015        | SR 1841         |                          | KISER ISLAND RD EXT | .21               | SYSTEM ADDITION<br>VIA<br>PETITION |                               |