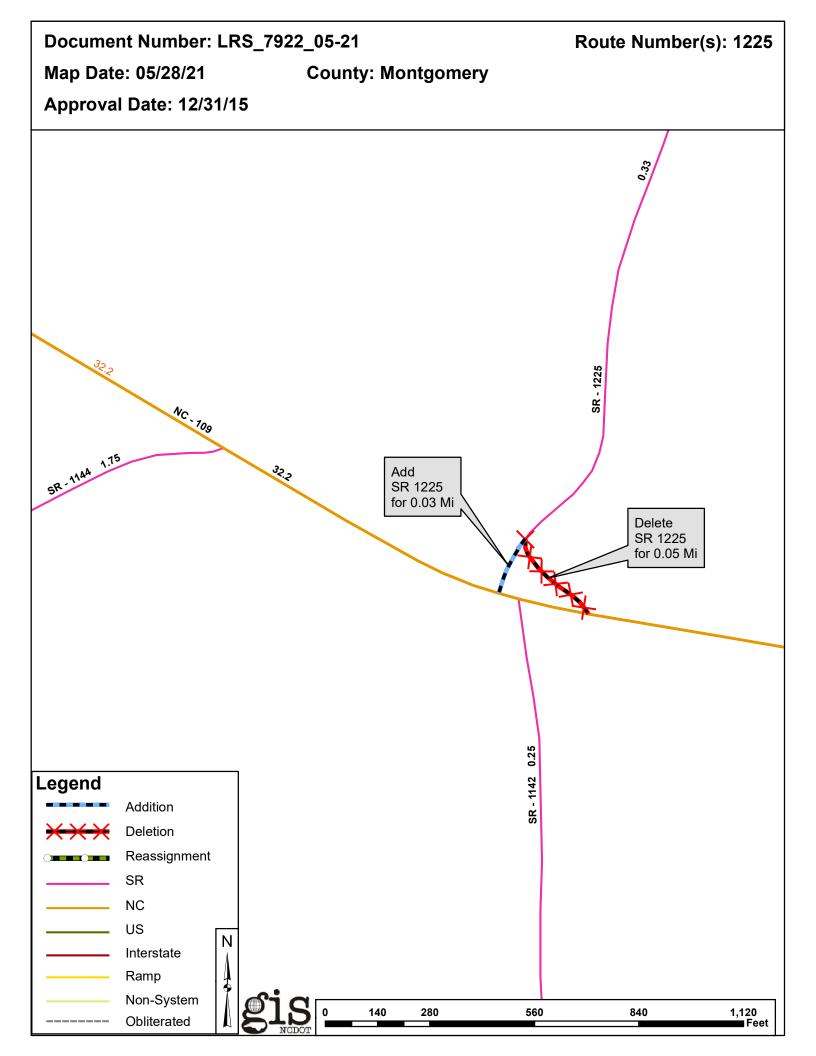

| Document Number | County     | <b>Approval Date</b> |
|-----------------|------------|----------------------|
| LRS_7922_05-21  | MONTGOMERY | 12/31/2015           |

Questions or comments about changes should be referred to the GIS Help Desk at GISHelp@ncdot.gov.

## 2021 Road System Changes

| Project Name: | LRS_7922_05-21 |
|---------------|----------------|
| Date:         | 12/31/2015     |
| County:       | MONTGOMERY     |

#### Additions

| Route   | Street Name | Mileage | Мар |
|---------|-------------|---------|-----|
| SR 1225 |             | 0.03    |     |

#### Deletions

| Route   | Street Name | Mileage | Map |
|---------|-------------|---------|-----|
| SR 1225 |             | 0.05    |     |