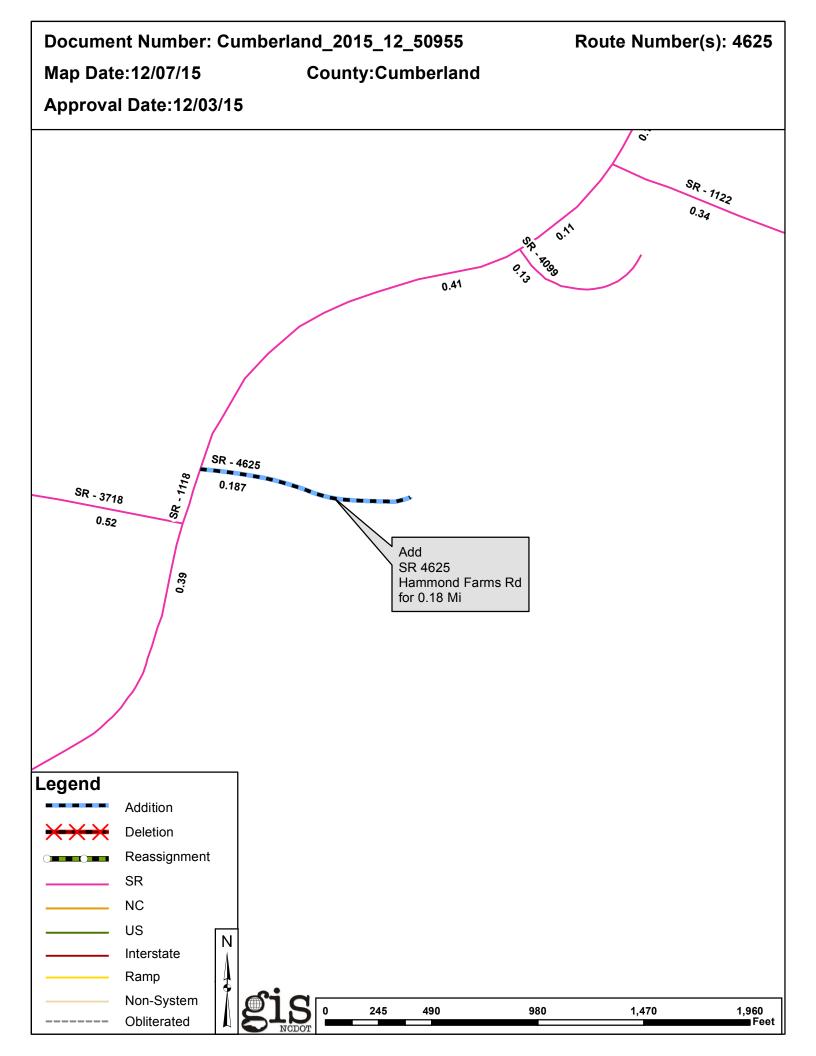

| Petition                 | County     | <b>Approval Date</b> |  |
|--------------------------|------------|----------------------|--|
| CUMBERLAND_2015_12_50955 | CUMBERLAND | 12/3/2015            |  |

## 2015 ROAD SYSTEM CHANGES

| PETITION                     | COUNTY     | APPROVAL<br>DATE | ROUTE<br>NUMBER | PORTION<br>REASSIGNED TO | STREET<br>NAME   | LENGTH<br>(miles) | TYPE OF CHANGE                     | REMARKS<br>(See Attached Map) |
|------------------------------|------------|------------------|-----------------|--------------------------|------------------|-------------------|------------------------------------|-------------------------------|
| CUMBERLAND_2015_12_50<br>955 | CUMBERLAND | 12/3/2015        | SR 4625         |                          | HAMMOND FARMS RD | .18               | SYSTEM ADDITION<br>VIA<br>PETITION |                               |