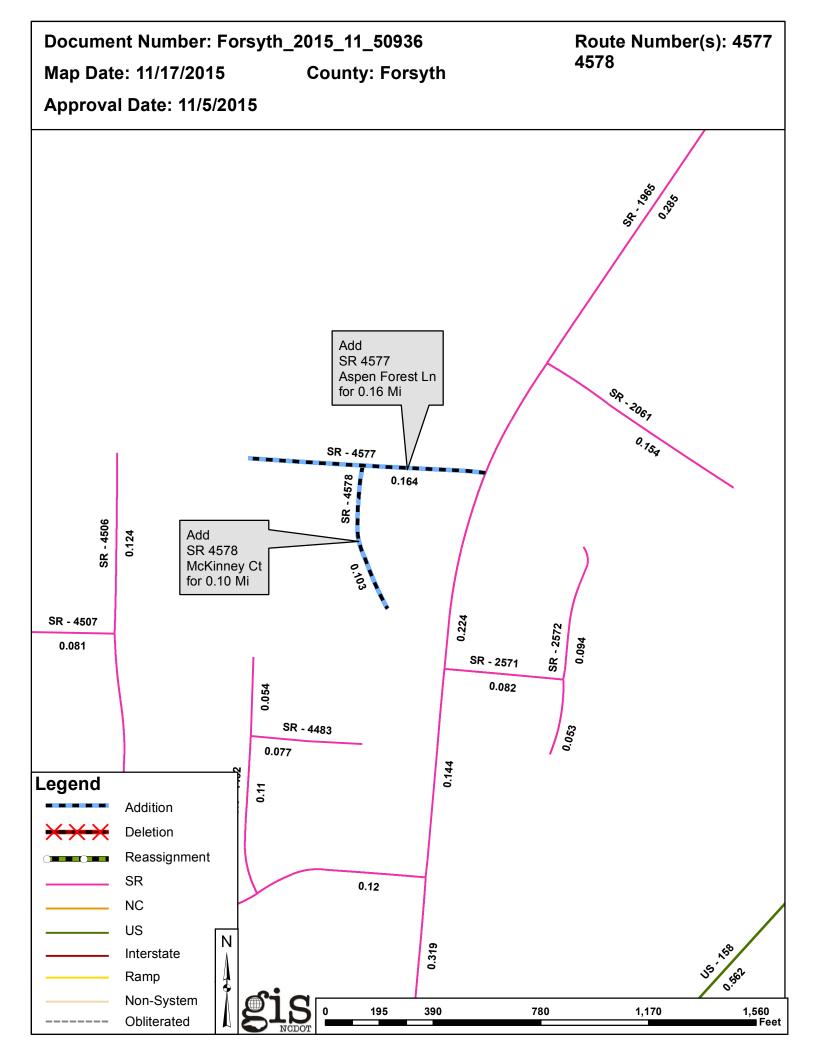

## 2015 ROAD SYSTEM CHANGES

| PETITION              | COUNTY  | APPROVAL<br>DATE | ROUTE<br>NUMBER | PORTION<br>REASSIGNED TO | STREET<br>NAME  | LENGTH<br>(miles) | TYPE OF CHANGE                     | <b>REMARKS</b><br>(See Attached 1 |
|-----------------------|---------|------------------|-----------------|--------------------------|-----------------|-------------------|------------------------------------|-----------------------------------|
| FORSYTH_2015_11_50936 | FORSYTH | 11/5/2015        | SR 4578         |                          | MCKINNEY CT     | 0.10              | SYSTEM ADDITION<br>VIA<br>PETITION |                                   |
| FORSYTH_2015_11_50936 | FORSYTH | 11/5/2015        | SR 4577         |                          | ASPEN FOREST LN | 0.16              | SYSTEM ADDITION<br>VIA<br>PETITION |                                   |