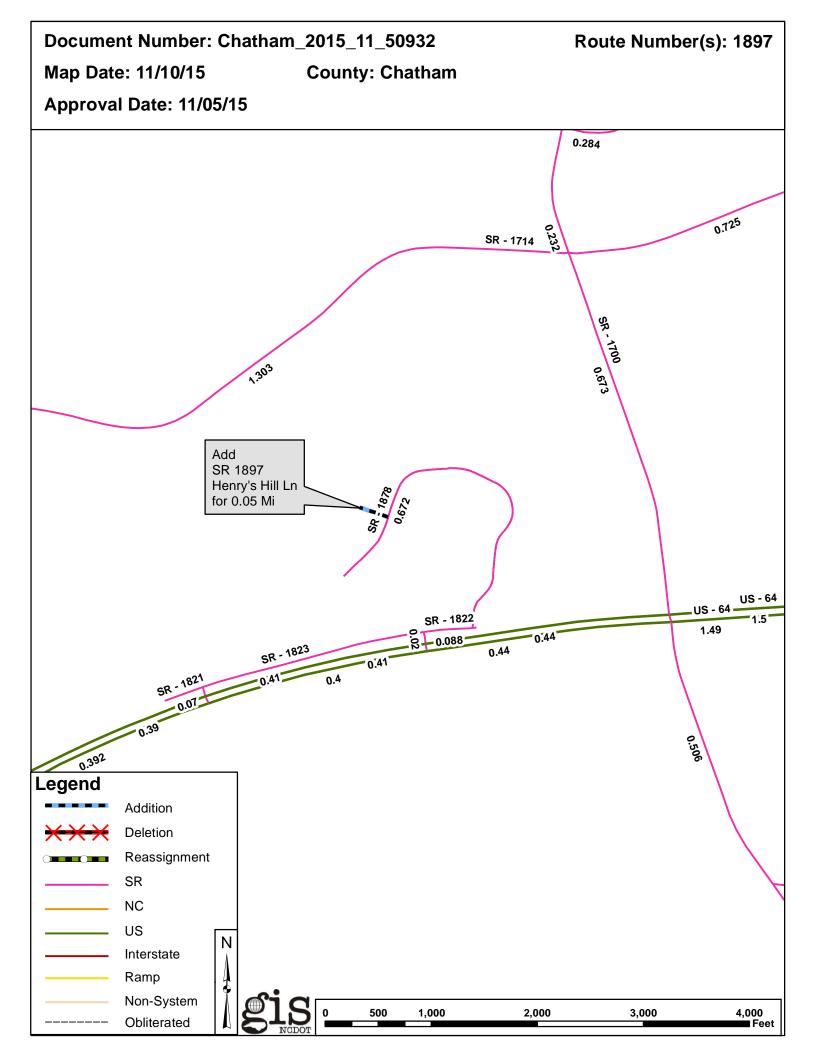

| Petition              | County  | <b>Approval Date</b> |  |
|-----------------------|---------|----------------------|--|
| CHATHAM_2015_11_50932 | CHATHAM | 11/5/2015            |  |

Questions or comments about changes should be referred to the GIS Help Desk at GISHelp@ncdot.gov.

## 2015 ROAD SYSTEM CHANGES

| PETITION              | COUNTY  | APPROVAL<br>DATE | ROUTE<br>NUMBER | PORTION<br>REASSIGNED TO | STREET<br>NAME  | LENGTH<br>(miles) | TYPE OF CHANGE                     | REMARKS<br>(See Attached Map) |
|-----------------------|---------|------------------|-----------------|--------------------------|-----------------|-------------------|------------------------------------|-------------------------------|
| CHATHAM_2015_11_50932 | CHATHAM | 11/5/2015        | SR 1897         |                          | HENRY'S HILL LN | 0.05              | SYSTEM ADDITION<br>VIA<br>PETITION |                               |