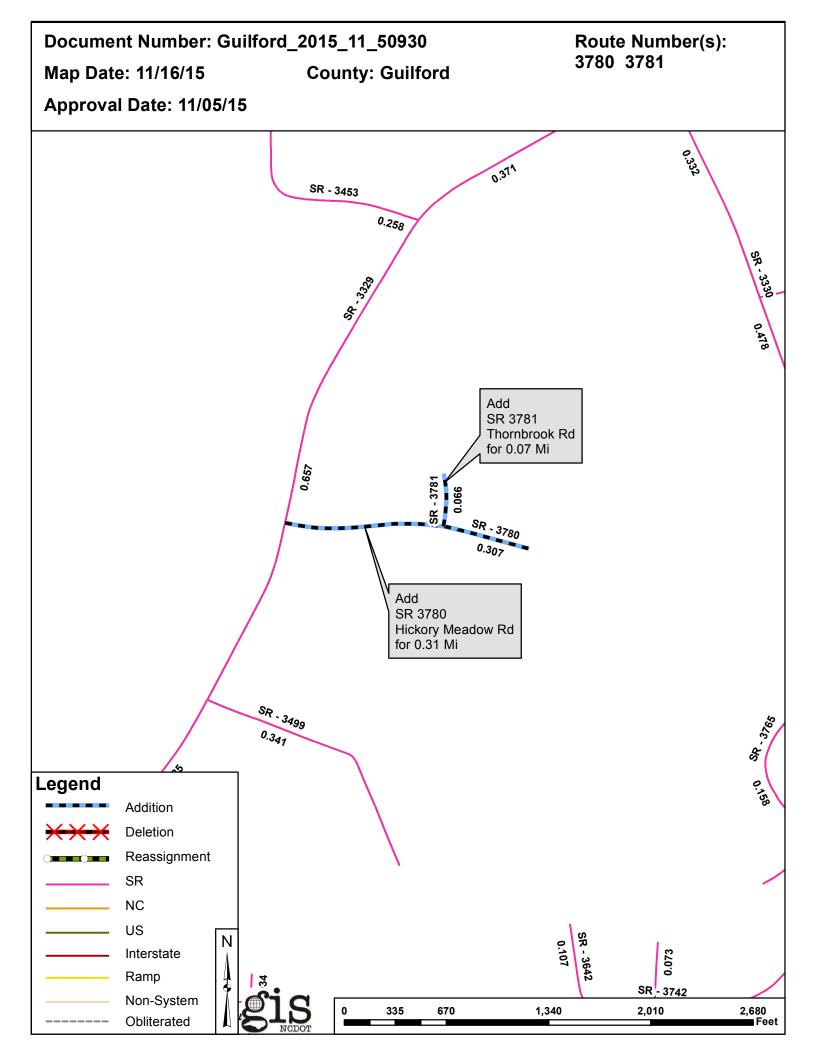

## 2015 ROAD SYSTEM CHANGES

| PETITION               | COUNTY   | APPROVAL<br>DATE | ROUTE<br>NUMBER | PORTION<br>REASSIGNED | STREET<br>NAME       | LENGTH (miles) | TYPE OF CHANGE                     | REMARKS<br>(See Attached Map) |
|------------------------|----------|------------------|-----------------|-----------------------|----------------------|----------------|------------------------------------|-------------------------------|
| GUILFORD_2015_11_50930 | GUILFORD | 11/5/2015        | SR 3781         |                       | THORNBROOK RD        | 0.07           | SYSTEM ADDITION<br>VIA<br>PETITION |                               |
| GUILFORD_2015_11_50930 | GUILFORD | 11/5/2015        | SR 3780         |                       | HICKORY MEADOW<br>RD | 0.31           | SYSTEM ADDITION<br>VIA<br>PETITION |                               |