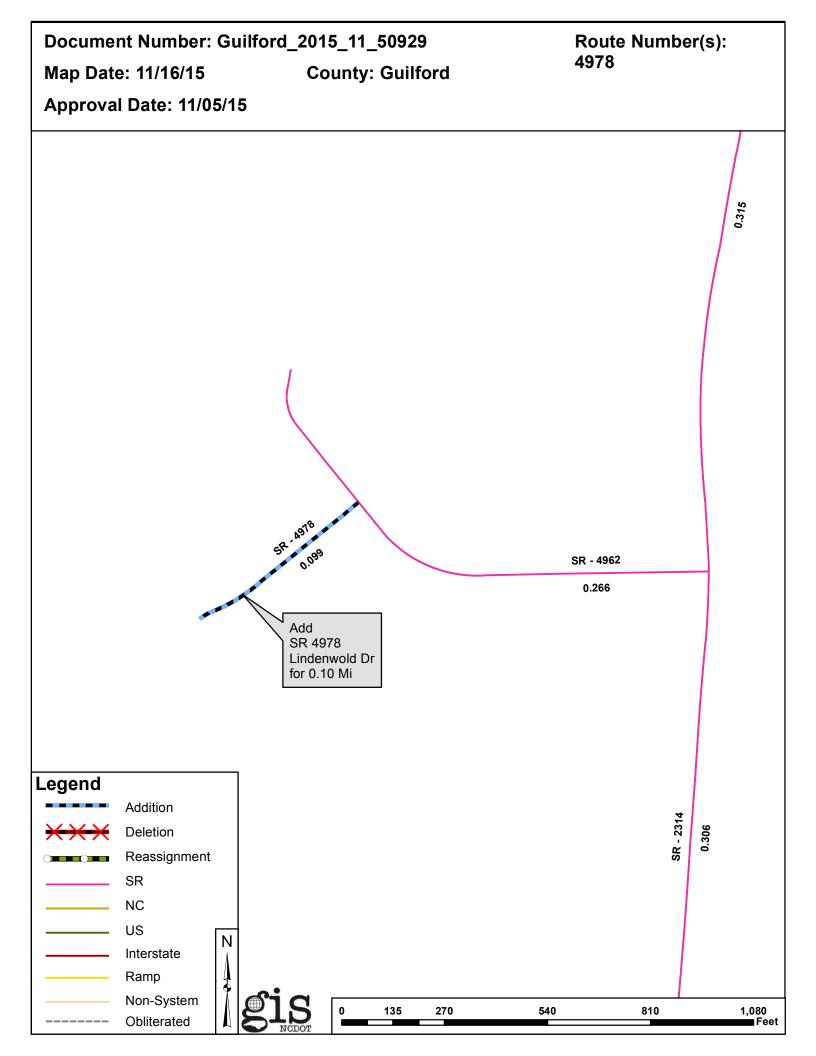

| Petition               | County   | <b>Approval Date</b> |  |
|------------------------|----------|----------------------|--|
| GUILFORD_2015_11_50929 | GUILFORD | 11/5/2015            |  |

Questions or comments about changes should be referred to the GIS Help Desk at GISHelp@ncdot.gov.

## 2015 ROAD SYSTEM CHANGES

| PETITION               | COUNTY   | APPROVAL<br>DATE | ROUTE<br>NUMBER | PORTION<br>REASSIGNED | STREET<br>NAME | LENGTH<br>(miles) | TYPE OF CHANGE                     | REMARKS<br>(See Attached Map) |
|------------------------|----------|------------------|-----------------|-----------------------|----------------|-------------------|------------------------------------|-------------------------------|
| GUILFORD_2015_11_50929 | GUILFORD | 11/5/2015        | SR 4978         |                       | LINDENWOLD DR  | 0.10              | SYSTEM ADDITION<br>VIA<br>PETITION |                               |