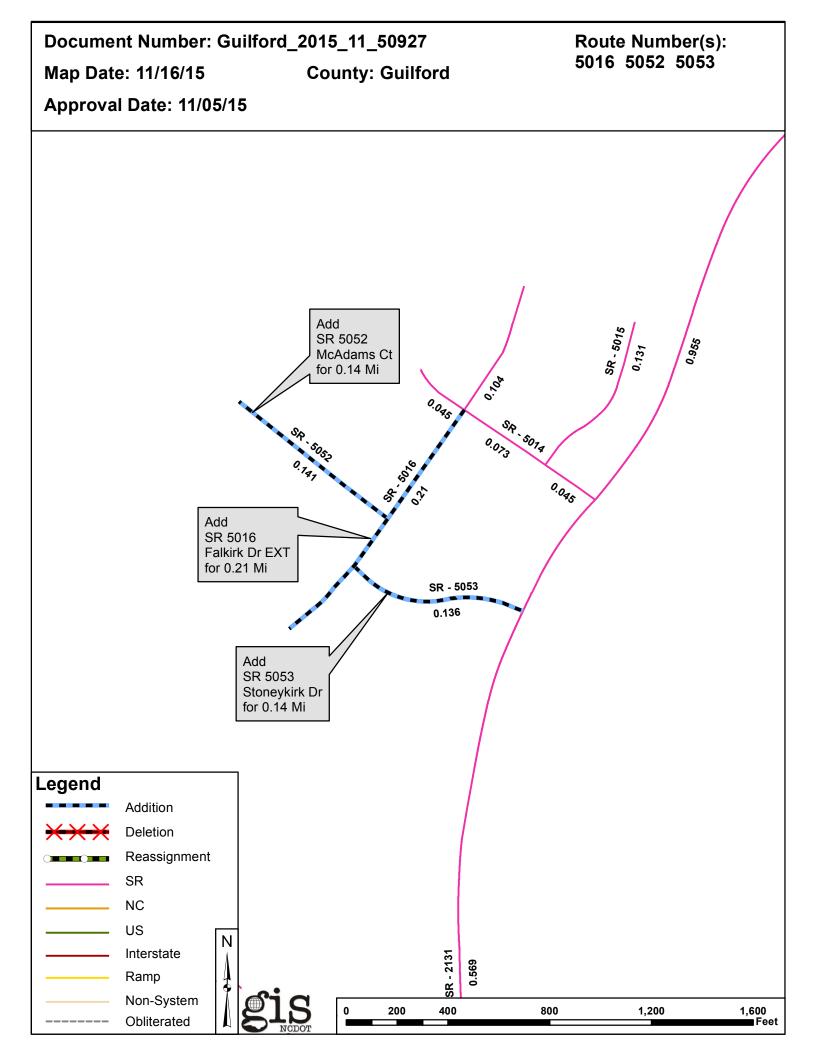

## 2015 ROAD SYSTEM CHANGES

| PETITION               | COUNTY   | APPROVAL<br>DATE | ROUTE<br>NUMBER | PORTION<br>REASSIGNED | STREET<br>NAME | LENGTH<br>(miles) | TYPE OF CHANGE                     | REMARKS<br>(See Attached Map) |
|------------------------|----------|------------------|-----------------|-----------------------|----------------|-------------------|------------------------------------|-------------------------------|
| GUILFORD_2015_11_50927 | GUILFORD | 11/5/2015        | SR 5053         |                       | STONEYKIRK DR  | 0.14              | SYSTEM ADDITION<br>VIA<br>PETITION |                               |
| GUILFORD_2015_11_50927 | GUILFORD | 11/5/2015        | SR 5052         |                       | MCADAMS CT     | 0.14              | SYSTEM ADDITION<br>VIA<br>PETITION |                               |
| GUILFORD_2015_11_50927 | GUILFORD | 11/5/2015        | SR 5016         |                       | FALKIRK DR EXT | 0.21              | SYSTEM ADDITION<br>VIA<br>PETITION |                               |