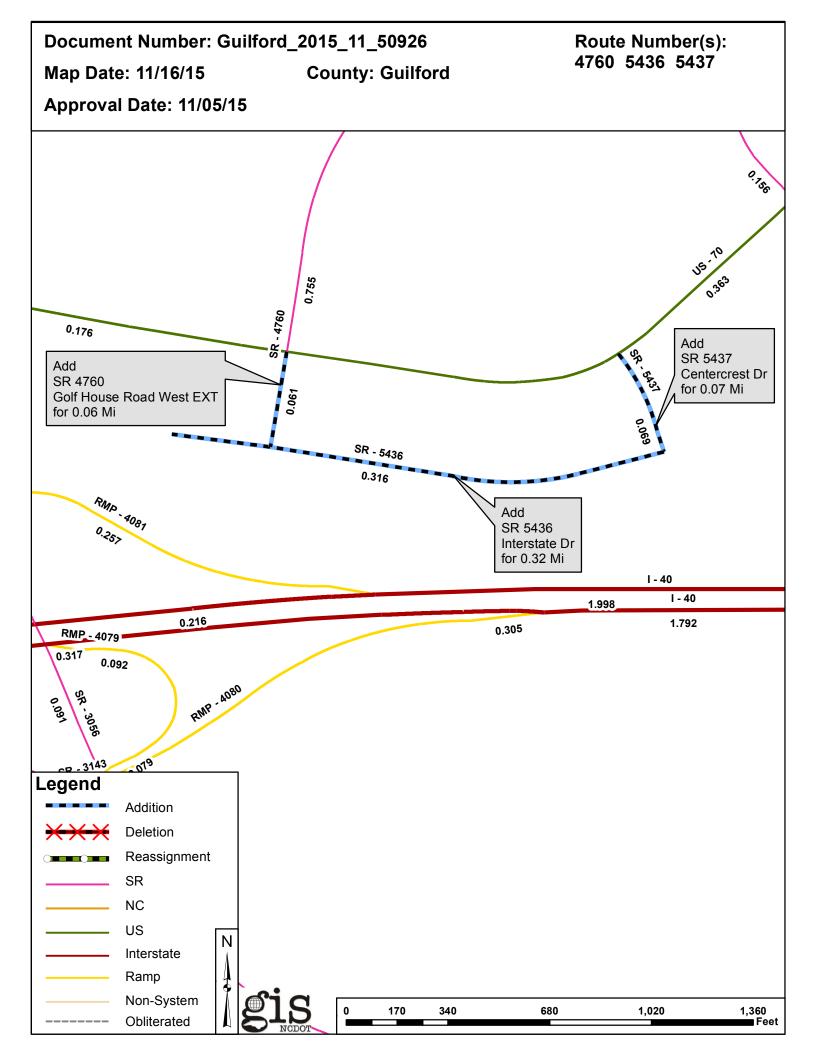

## 2015 ROAD SYSTEM CHANGES

| PETITION               | COUNTY   | APPROVAL<br>DATE | ROUTE<br>NUMBER | PORTION<br>REASSIGNED | STREET<br>NAME              | LENGTH (miles) | TYPE OF CHANGE                     | REMARKS<br>(See Attached Map) |
|------------------------|----------|------------------|-----------------|-----------------------|-----------------------------|----------------|------------------------------------|-------------------------------|
| GUILFORD_2015_11_50926 | GUILFORD | 11/5/2015        | SR 5437         |                       | CENTERCREST DR              | 0.07           | SYSTEM ADDITION<br>VIA<br>PETITION |                               |
| GUILFORD_2015_11_50926 | GUILFORD | 11/5/2015        | SR 5436         |                       | INTERSTATE DR               | 0.32           | SYSTEM ADDITION<br>VIA<br>PETITION |                               |
| GUILFORD_2015_11_50926 | GUILFORD | 11/5/2015        | SR 4760         |                       | GOLF HOUSE ROAD<br>WEST EXT | 0.06           | SYSTEM ADDITION<br>VIA<br>PETITION |                               |