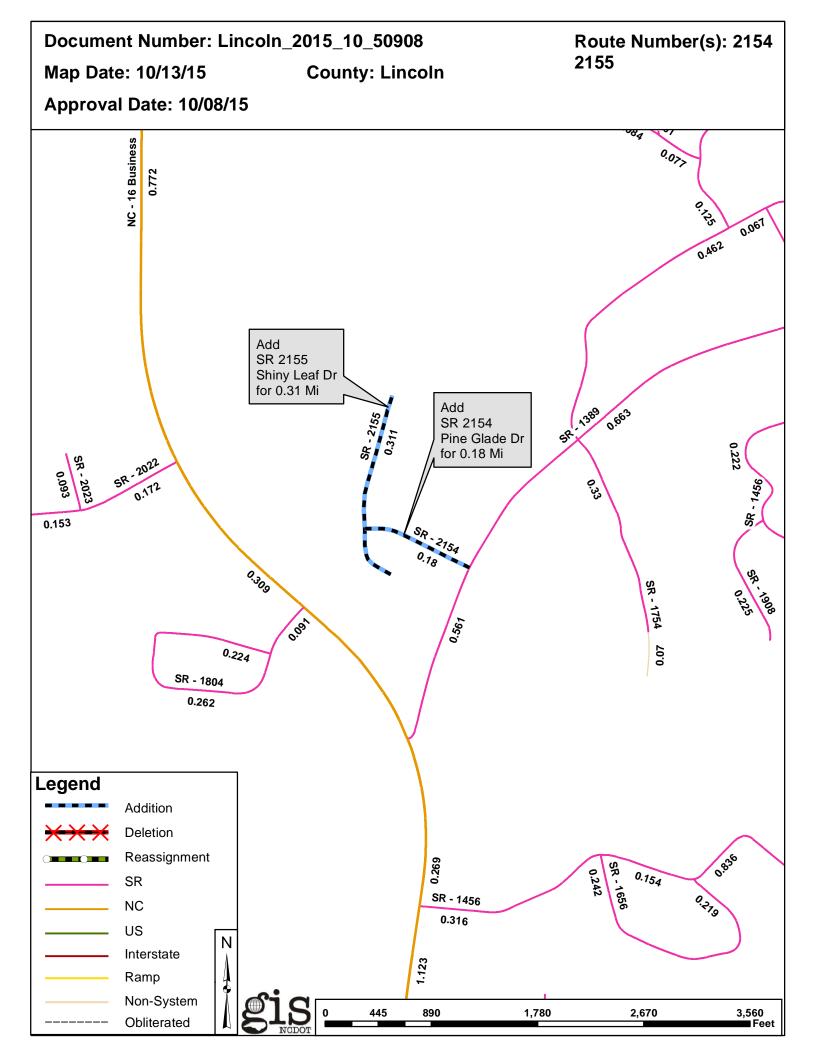

| PETITION              | County  | <b>Approval Date</b> |  |  |
|-----------------------|---------|----------------------|--|--|
| LINCOLN_2015_10_50908 | LINCOLN | 10/8/2015            |  |  |

Inquiries about changes should be referred to the GIS Help Desk at GISHelp@ncdot.gov. Thank you for your assistance.

## 2015 ROAD SYSTEM CHANGES

| PETITION              | COUNTY  | APPROVAL<br>DATE | ROUTE<br>NUMBER | PORTION<br>REASSIGNED TO | STREET<br>NAME | LENGTH (miles) | TYPE OF CHANGE                     | REMARKS<br>(See Attached Map) |
|-----------------------|---------|------------------|-----------------|--------------------------|----------------|----------------|------------------------------------|-------------------------------|
| LINCOLN_2015_10_50908 | LINCOLN | 10/8/2015        | SR 2155         |                          | SHINY LEAF DR  | 0.31           | SYSTEM ADDITION<br>VIA<br>PETITION |                               |
| LINCOLN_2015_10_50908 | LINCOLN | 10/8/2015        | SR 2154         |                          | PINE GLADE DR  | 0.18           | SYSTEM ADDITION<br>VIA<br>PETITION |                               |