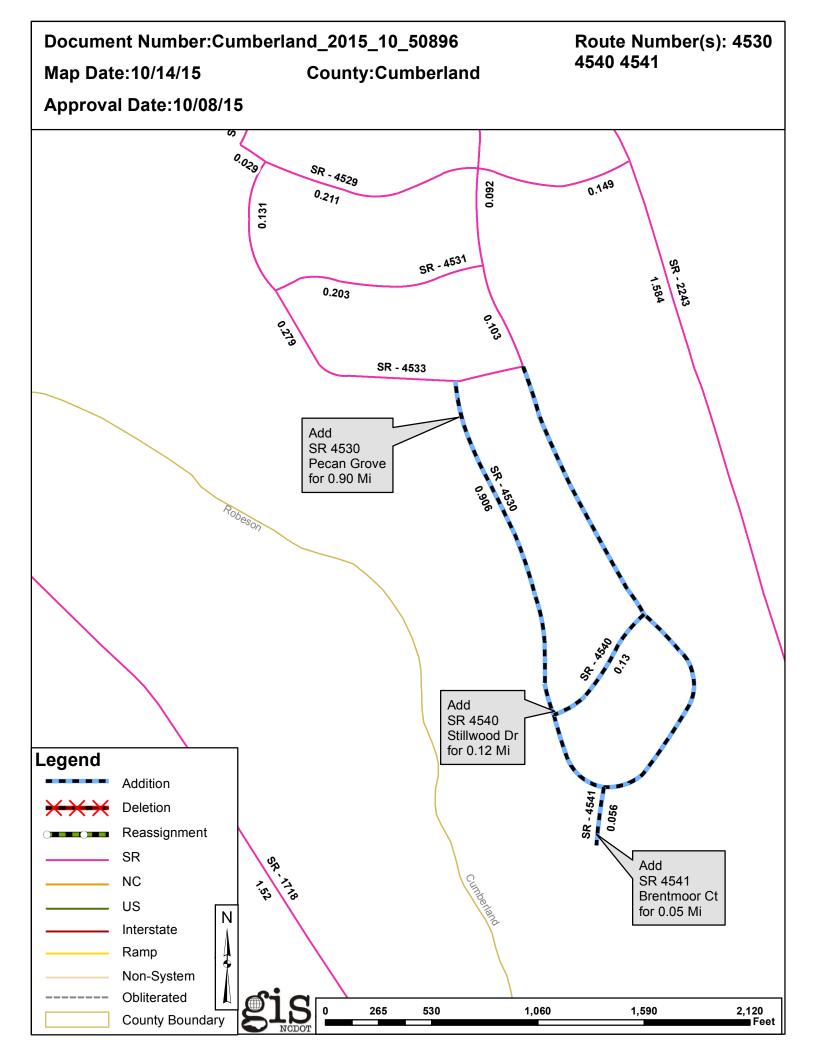

| Petition                 | County     | <b>Approval Date</b> |  |
|--------------------------|------------|----------------------|--|
| CUMBERLAND_2015_10_50896 | CUMBERLAND | 10/8/2015            |  |

## 2015 ROAD SYSTEM CHANGES

| PETITION                     | COUNTY     | APPROVAL<br>DATE | ROUTE<br>NUMBER | PORTION<br>REASSIGNED TO | STREET<br>NAME  | LENGTH<br>(miles) | TYPE OF CHANGE                     | REMARKS<br>(See Attached Map) |
|------------------------------|------------|------------------|-----------------|--------------------------|-----------------|-------------------|------------------------------------|-------------------------------|
| CUMBERLAND_2015_10_50<br>896 | CUMBERLAND | 10/8/2015        | SR 4541         |                          | BRENTMOOR CT    | 0.05              | SYSTEM ADDITION<br>VIA<br>PETITION |                               |
| CUMBERLAND_2015_10_50<br>896 | CUMBERLAND | 10/8/2015        | SR 4540         |                          | STILLWOOD DR    | 0.12              | SYSTEM ADDITION<br>VIA<br>PETITION |                               |
| CUMBERLAND_2015_10_50<br>896 | CUMBERLAND | 10/8/2015        | SR 4530         |                          | PECAN GROVE EXT | 0.90              | SYSTEM ADDITION<br>VIA<br>PETITION |                               |