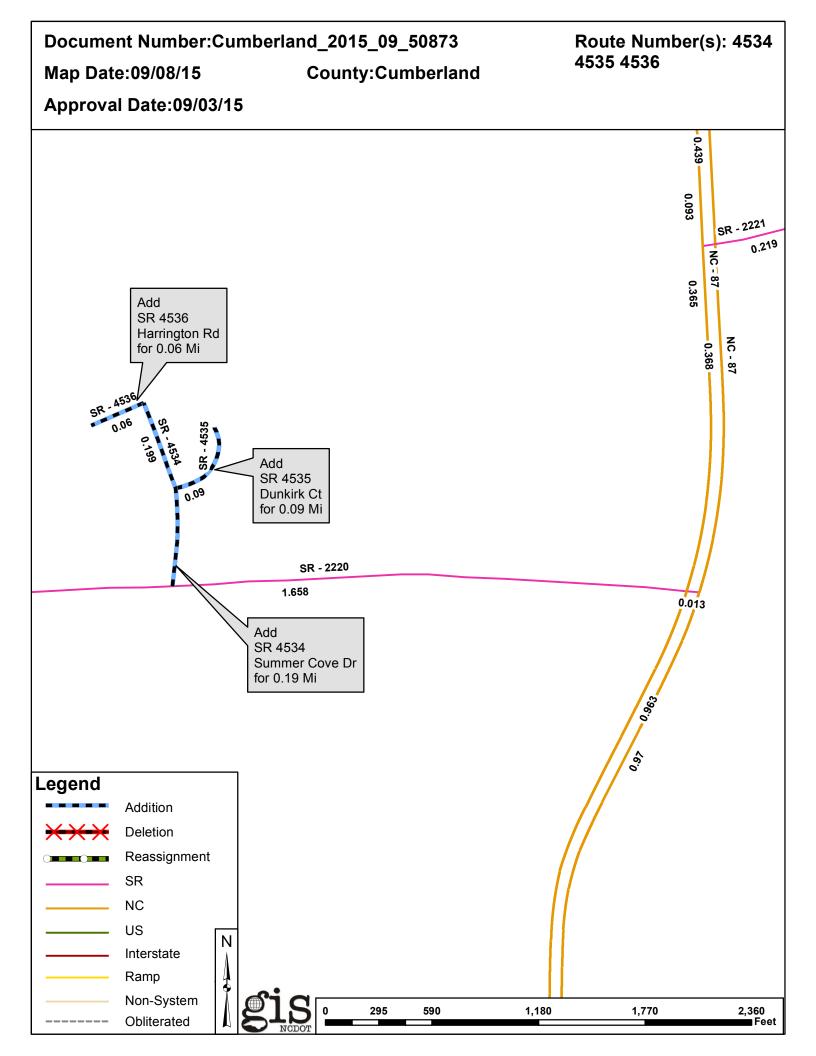

## 2015 ROAD SYSTEM CHANGES

| PETITION                     | COUNTY     | APPROVAL<br>DATE | ROUTE<br>NUMBER | PORTION<br>REASSIGNED TO | STREET<br>NAME | LENGTH<br>(miles) | TYPE OF CHANGE                     | REMARKS<br>(See Attached Map) |
|------------------------------|------------|------------------|-----------------|--------------------------|----------------|-------------------|------------------------------------|-------------------------------|
| CUMBERLAND_2015_09_50<br>873 | CUMBERLAND | 9/3/2015         | SR 4536         |                          | HARRINGTON RD  | 0.06              | SYSTEM ADDITION<br>VIA<br>PETITION |                               |
| CUMBERLAND_2015_09_50<br>873 | CUMBERLAND | 9/3/2015         | SR 4535         |                          | DUNKIRK CT     | 0.09              | SYSTEM ADDITION<br>VIA<br>PETITION |                               |
| CUMBERLAND_2015_09_50<br>873 | CUMBERLAND | 9/3/2015         | SR 4534         |                          | SUMMER COVE DR | 0.19              | SYSTEM ADDITION<br>VIA<br>PETITION |                               |