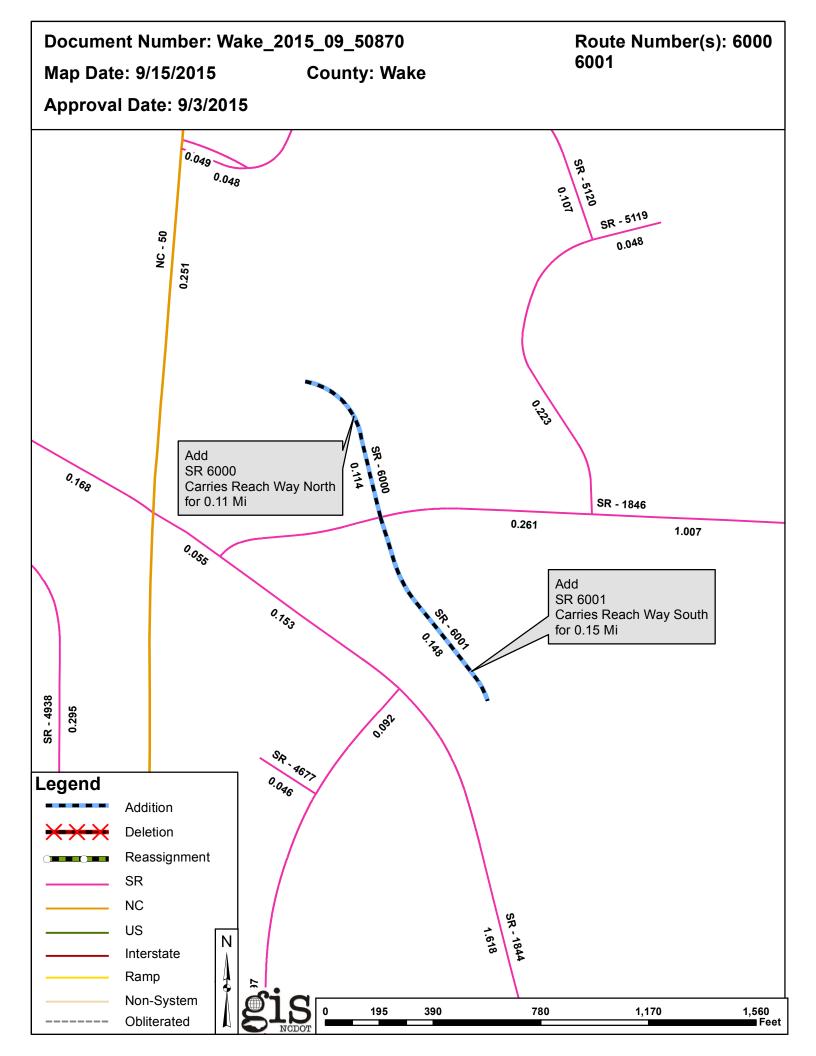

## 2015 ROAD SYSTEM CHANGES

| PETITION           | COUNTY | APPROVAL<br>DATE | ROUTE<br>NUMBER | PORTION<br>REASSIGNED TO | STREET<br>NAME             | LENGTH<br>(miles) | TYPE OF CHANGE                     | <b>REMARKS</b><br>(See Attached 1 |
|--------------------|--------|------------------|-----------------|--------------------------|----------------------------|-------------------|------------------------------------|-----------------------------------|
| WAKE_2015_09_50870 | WAKE   | 9/3/2015         | SR 6001         |                          | CARRIES REACH<br>WAY SOUTH | 0.15              | SYSTEM ADDITION<br>VIA<br>PETITION |                                   |
| WAKE_2015_09_50870 | WAKE   | 9/3/2015         | SR 6000         |                          | CARRIES REACH<br>WAY NORTH | 0.11              | SYSTEM ADDITION<br>VIA<br>PETITION |                                   |