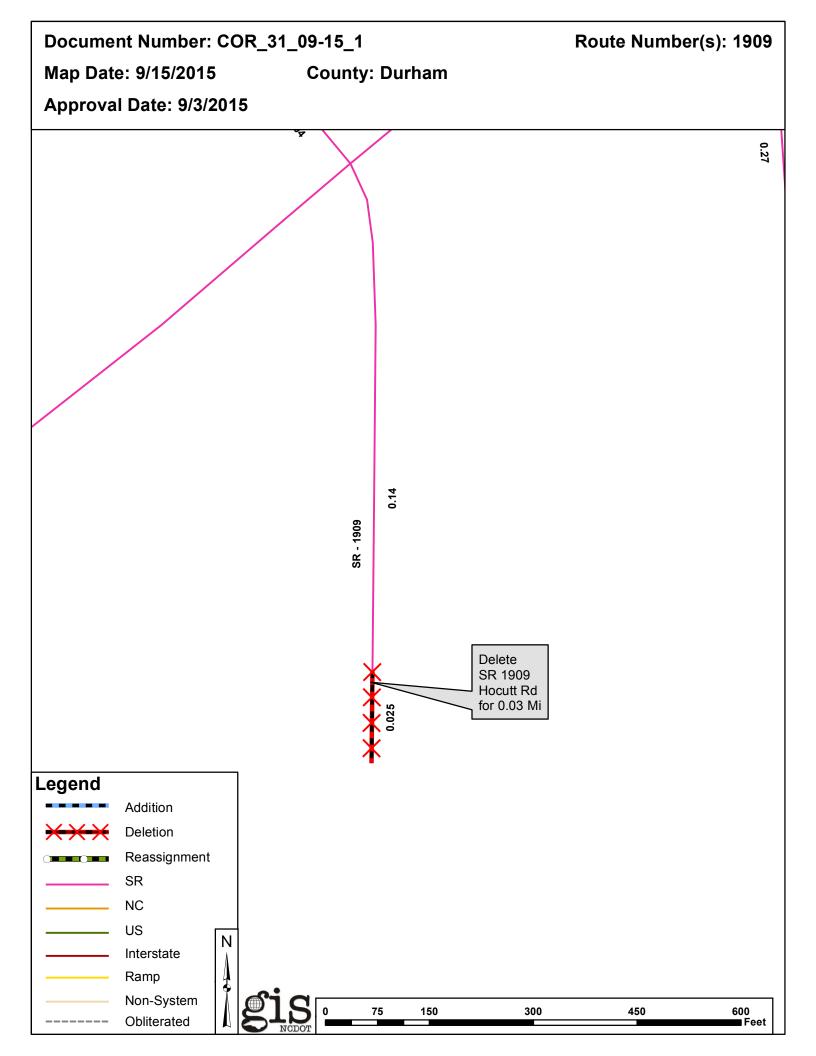

| <b>Correction Number</b> | County | <b>Approval Date</b> |  |  |
|--------------------------|--------|----------------------|--|--|
| COR_31_09-15_1           | DURHAM | 9/3/2015             |  |  |

## 2015 ROAD SYSTEM CHANGES

| CORRECTION<br>REQUEST | COUNTY | APPROVAL<br>DATE | NEW<br>ROUTE | EXISTING<br>ROUTE | STREET<br>NAME | LENGTH<br>(miles) | TYPE OF CHANGE                               | REMARKS<br>(See Attached M: |
|-----------------------|--------|------------------|--------------|-------------------|----------------|-------------------|----------------------------------------------|-----------------------------|
| COR_31_09-15_1        | DURHAM | 9/3/2015         |              | SR 1909           | HOCUTT RD      | 0.03              | SYSTEM DELETION<br>VIA<br>CORRECTION REQUEST | MAP , SEGMEN                |