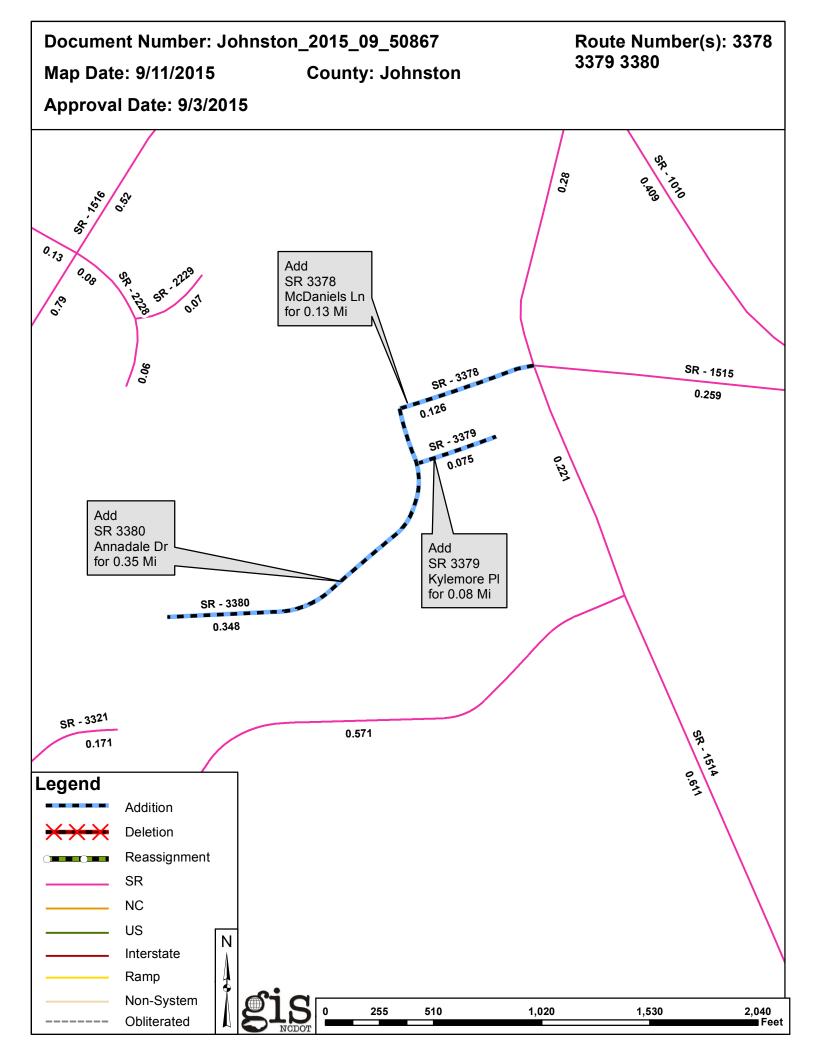

## 2015 ROAD SYSTEM CHANGES

| PETITION               | COUNTY   | APPROVAL<br>DATE | ROUTE<br>NUMBER | PORTION<br>REASSIGNED TO | STREET<br>NAME | LENGTH<br>(miles) | TYPE OF CHANGE                     | <b>REMARKS</b><br>(See Attached 1 |
|------------------------|----------|------------------|-----------------|--------------------------|----------------|-------------------|------------------------------------|-----------------------------------|
| JOHNSTON_2015_09_50867 | JOHNSTON | 9/3/2015         | SR 3380         |                          | ANNADALE DR    | 0.35              | SYSTEM ADDITION<br>VIA<br>PETITION |                                   |
| JOHNSTON_2015_09_50867 | JOHNSTON | 9/3/2015         | SR 3379         |                          | KYLEMORE PL    | 0.08              | SYSTEM ADDITION<br>VIA<br>PETITION |                                   |
| JOHNSTON_2015_09_50867 | JOHNSTON | 9/3/2015         | SR 3378         |                          | MCDANIELS LN   | 0.13              | SYSTEM ADDITION<br>VIA<br>PETITION |                                   |