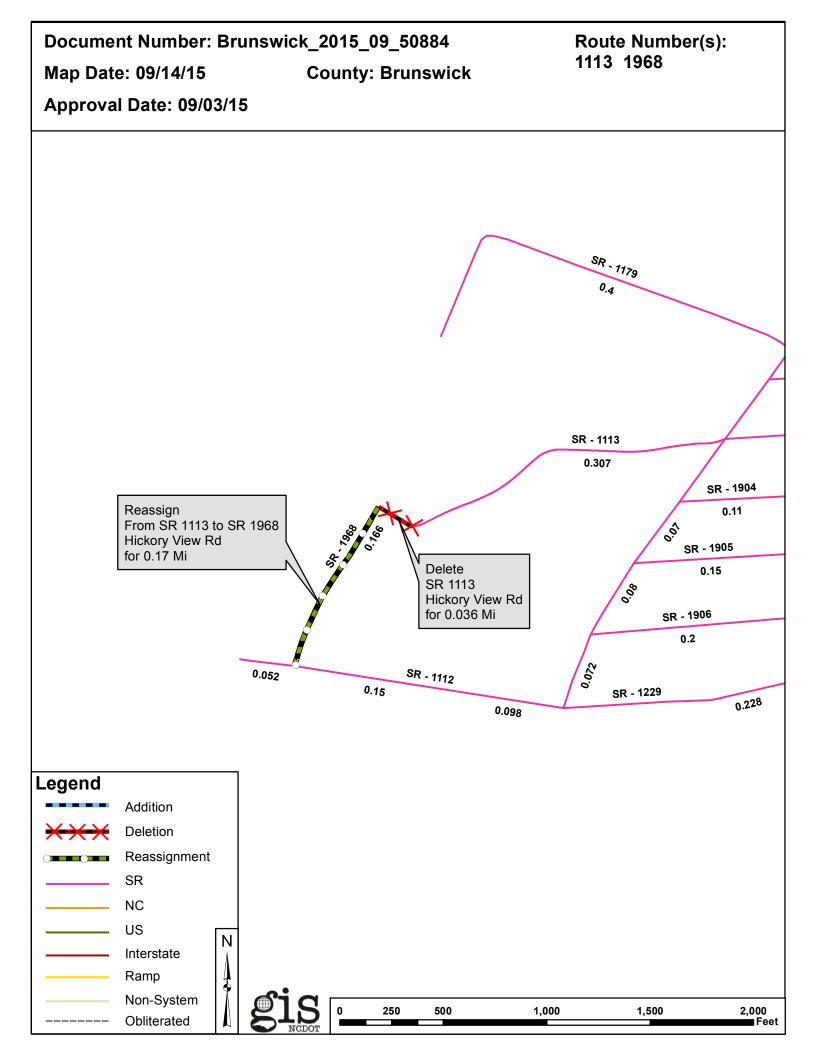

## 2015 ROAD SYSTEM CHANGES

| PETITION                    | COUNTY    | APPROVAL<br>DATE | ROUTE<br>NUMBER | PORTION<br>REASSIGNED | STREET<br>NAME  | LENGTH<br>(miles) | TYPE OF CHANGE                         | REMARKS<br>(See Attached Map) |
|-----------------------------|-----------|------------------|-----------------|-----------------------|-----------------|-------------------|----------------------------------------|-------------------------------|
| BRUNSWICK_2015_09_508<br>84 | BRUNSWICK | 9/3/2015         | SR 1113         | SR 1968               | HICKORY VIEW RD | 0.17              | NUMBER REASSIGNMENT<br>VIA<br>PETITION |                               |
| BRUNSWICK_2015_09_508<br>84 | BRUNSWICK | 9/3/2015         | SR 1113         |                       | HICKORY VIEW RD | 0.036             | SYSTEM DELETION<br>VIA<br>PETITION     |                               |