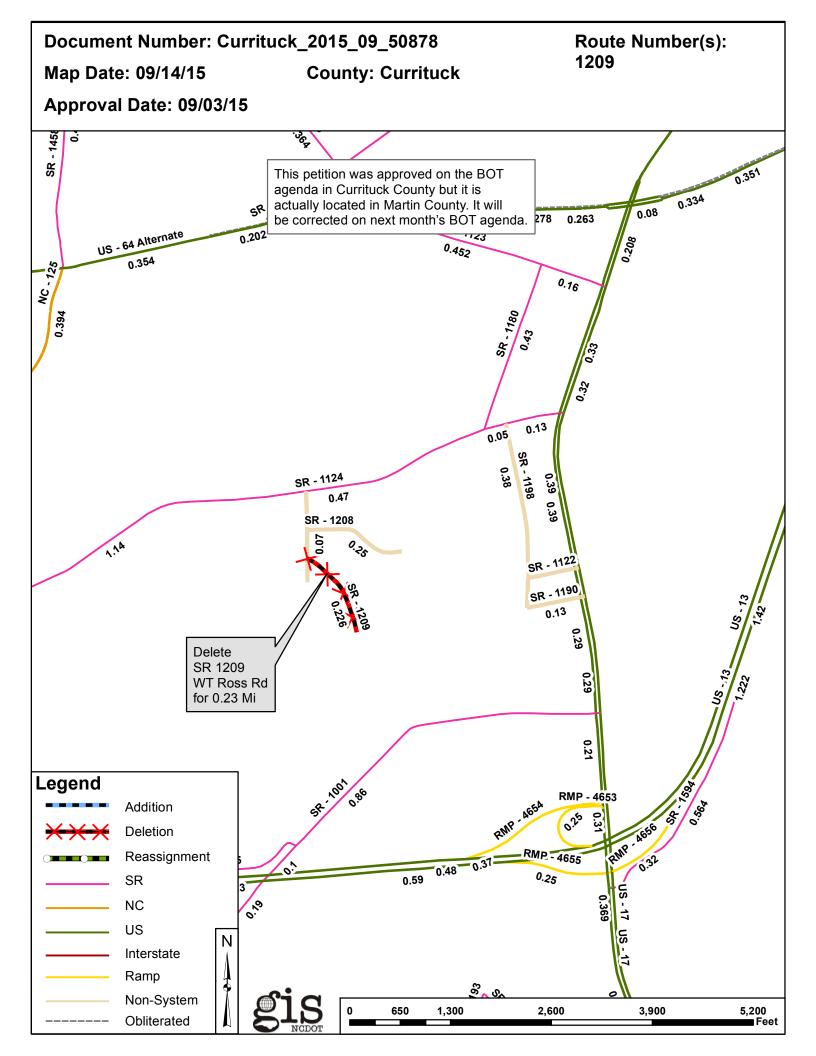

| PETITION                | County    | <b>Approval Date</b> |  |
|-------------------------|-----------|----------------------|--|
| CURRITUCK_2015_09_50878 | CURRITUCK | 9/3/2015             |  |

Inquiries about changes should be referred to the GIS Help Desk at GISHelp@ncdot.gov. Thank you for your assistance.

## 2015 ROAD SYSTEM CHANGES

| PETITION                    | COUNTY    | APPROVAL<br>DATE | ROUTE<br>NUMBER | PORTION<br>REASSIGNED | STREET<br>NAME | LENGTH<br>(miles) | TYPE OF CHANGE                     | REMARKS<br>(See Attached Map) |
|-----------------------------|-----------|------------------|-----------------|-----------------------|----------------|-------------------|------------------------------------|-------------------------------|
| CURRITUCK_2015_09_5087<br>8 | CURRITUCK | 9/3/2015         | SR 1209         |                       | WT ROSS RD     | 0.23              | SYSTEM DELETION<br>VIA<br>PETITION |                               |