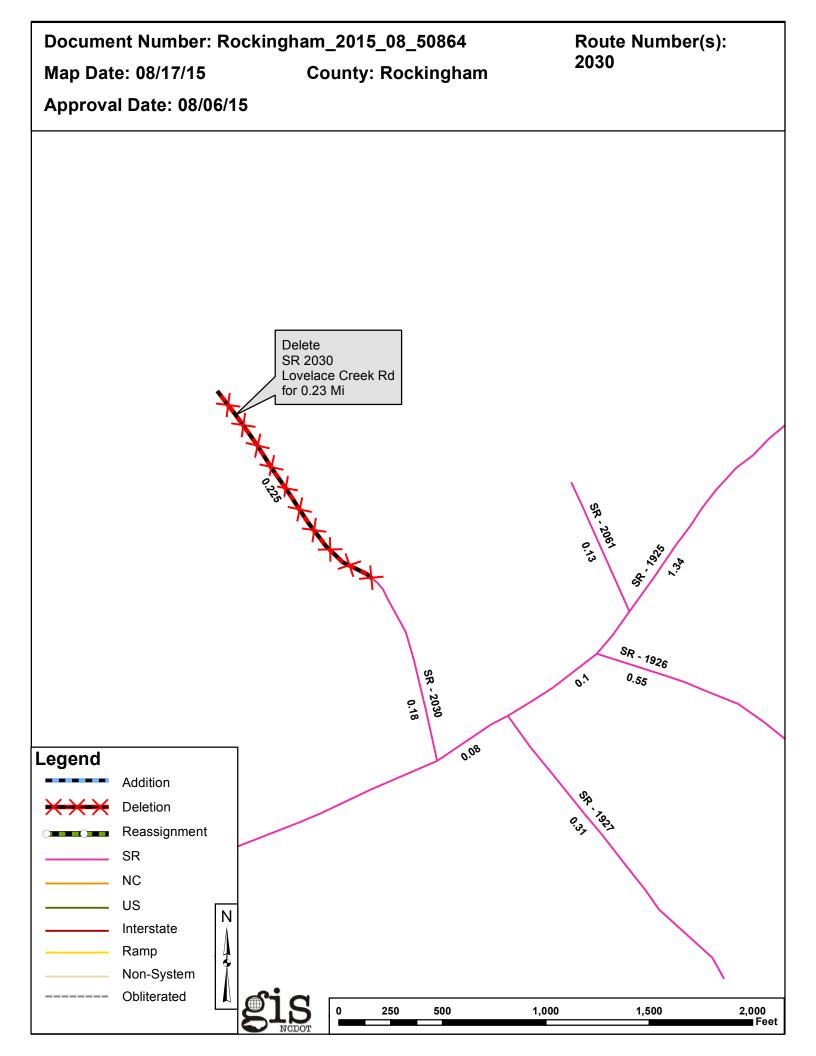

| PETITION                 | County     | <b>Approval Date</b> |  |
|--------------------------|------------|----------------------|--|
| ROCKINGHAM_2015_08_50864 | ROCKINGHAM | 8/6/2015             |  |

## 2015 ROAD SYSTEM CHANGES

| PETITION                     | COUNTY     | APPROVAL<br>DATE | ROUTE<br>NUMBER | PORTION<br>REASSIGNED | STREET<br>NAME    | LENGTH<br>(miles) | TYPE OF CHANGE                     | REMARKS<br>(See Attached Map) |
|------------------------------|------------|------------------|-----------------|-----------------------|-------------------|-------------------|------------------------------------|-------------------------------|
| ROCKINGHAM_2015_08_50<br>864 | ROCKINGHAM | 8/6/2015         | SR 2030         |                       | LOVELACE CREEK RD | 0.23              | SYSTEM DELETION<br>VIA<br>PETITION |                               |