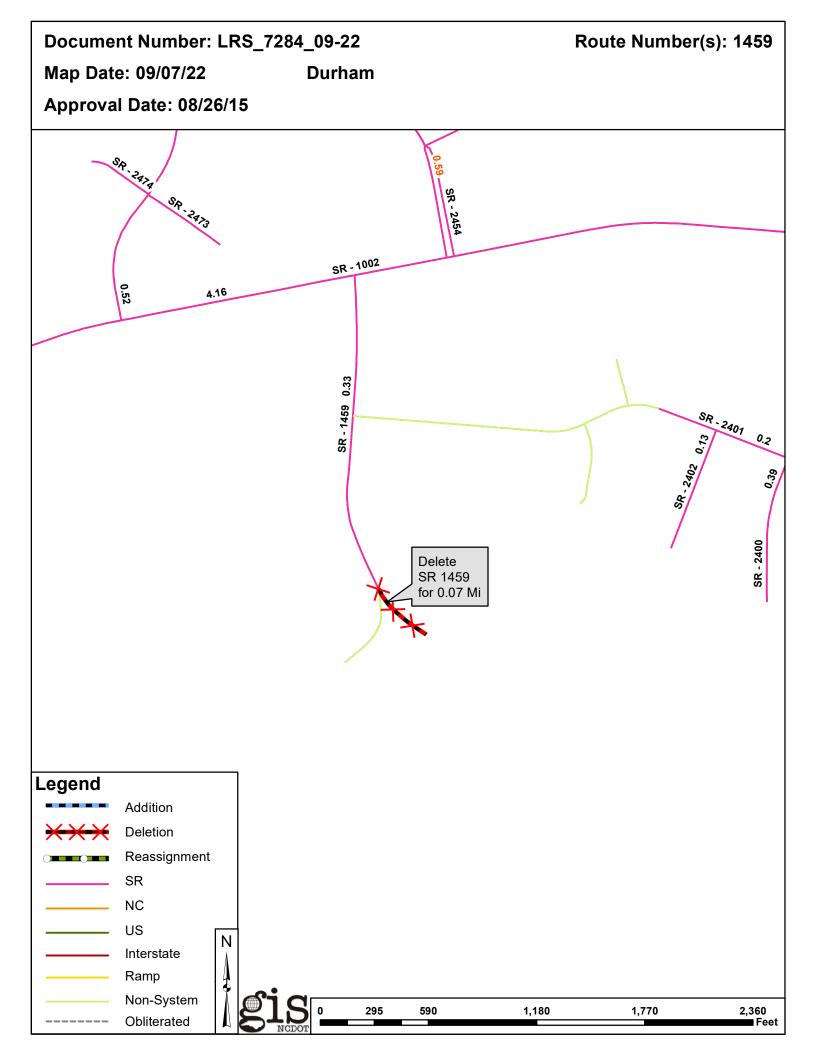

### Deletions

| Route   | Street Name | Mileage | Map |
|---------|-------------|---------|-----|
| SR 1459 |             | 0.07    |     |