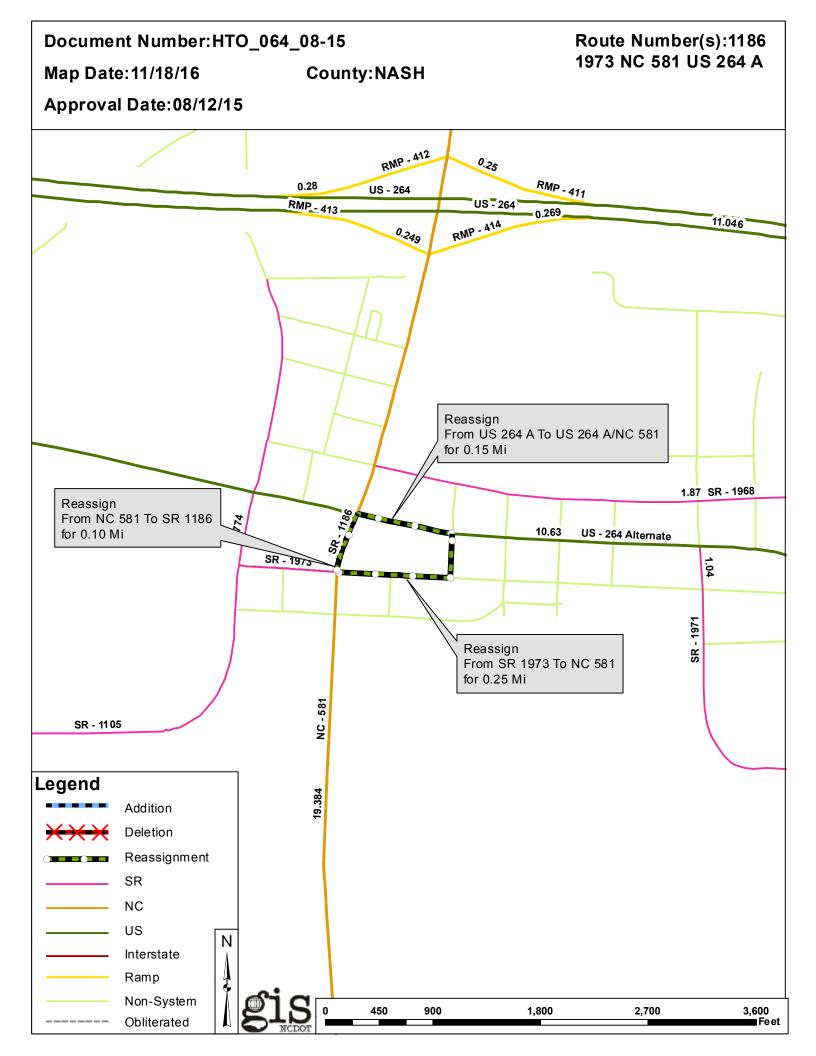

## 2016 ROAD SYSTEM CHANGES

| нто               | COUNTY | APPROVAL<br>DATE | NEW<br>ROUTE         | EXISTING<br>ROUTE | STREET<br>NAME | LENGTH (miles) | TYPE OF CHANGE             | REMARKS<br>(See Attached Map) |
|-------------------|--------|------------------|----------------------|-------------------|----------------|----------------|----------------------------|-------------------------------|
| HTO_064_08-<br>15 | NASH   | 8/12/2015        | NC 581               | SR 1973           |                | 0.25           | REASSIGNMENT<br>VIA<br>HTO | MAP , SEGMENT                 |
| HTO_064_08-<br>15 | NASH   | 8/12/2015        | US 264 ALT<br>NC 581 | US 264 ALT        |                | 0.15           | REASSIGNMENT<br>VIA<br>HTO | MAP , SEGMENT                 |
| HTO_064_08-<br>15 | NASH   | 8/12/2015        | SR 1186              | NC 581            |                | 0.10           | REASSIGNMENT<br>VIA<br>HTO | MAP , SEGMENT                 |