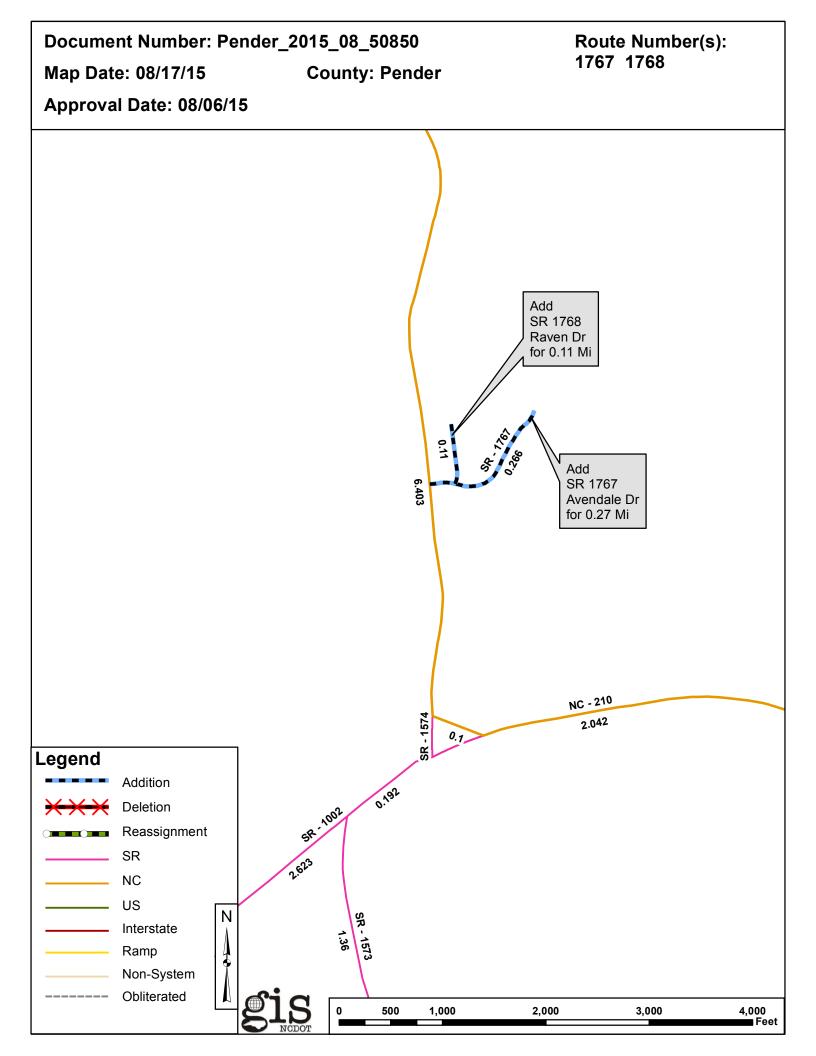

| PETITION |                      | County | <b>Approval Date</b> |  |
|----------|----------------------|--------|----------------------|--|
| ſ        | PENDER_2015_08_50850 | PENDER | 8/6/2015             |  |

## 2015 ROAD SYSTEM CHANGES

| PETITION             | COUNTY | APPROVAL<br>DATE | ROUTE<br>NUMBER | PORTION<br>REASSIGNED | STREET<br>NAME | LENGTH<br>(miles) | TYPE OF CHANGE                     | REMARKS<br>(See Attached Map) |
|----------------------|--------|------------------|-----------------|-----------------------|----------------|-------------------|------------------------------------|-------------------------------|
| PENDER_2015_08_50850 | PENDER | 8/6/2015         | SR 1768         |                       | RAVEN DR       | 0.11              | SYSTEM ADDITION<br>VIA<br>PETITION |                               |
| PENDER_2015_08_50850 | PENDER | 8/6/2015         | SR 1767         |                       | AVENDALE DR    | 0.27              | SYSTEM ADDITION<br>VIA<br>PETITION |                               |