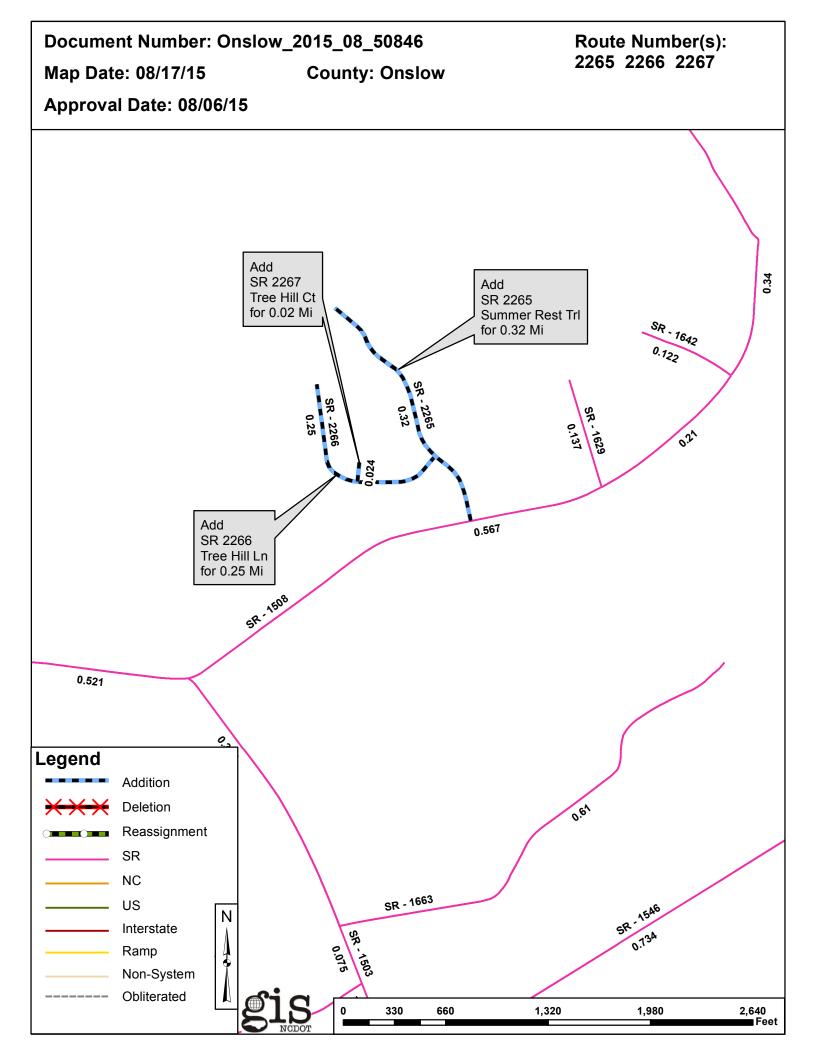

## 2015 ROAD SYSTEM CHANGES

| PETITION             | COUNTY | APPROVAL<br>DATE | ROUTE<br>NUMBER | PORTION<br>REASSIGNED | STREET<br>NAME  | LENGTH<br>(miles) | TYPE OF CHANGE                     | REMARKS<br>(See Attached Map) |
|----------------------|--------|------------------|-----------------|-----------------------|-----------------|-------------------|------------------------------------|-------------------------------|
| ONSLOW_2015_08_50846 | ONSLOW | 8/6/2015         | SR 2267         |                       | TREE HILL CT    | 0.02              | SYSTEM ADDITION<br>VIA<br>PETITION |                               |
| ONSLOW_2015_08_50846 | ONSLOW | 8/6/2015         | SR 2266         |                       | TREE HILL LN    | 0.25              | SYSTEM ADDITION<br>VIA<br>PETITION |                               |
| ONSLOW_2015_08_50846 | ONSLOW | 8/6/2015         | SR 2265         |                       | SUMMER REST TRL | 0.32              | SYSTEM ADDITION<br>VIA<br>PETITION |                               |