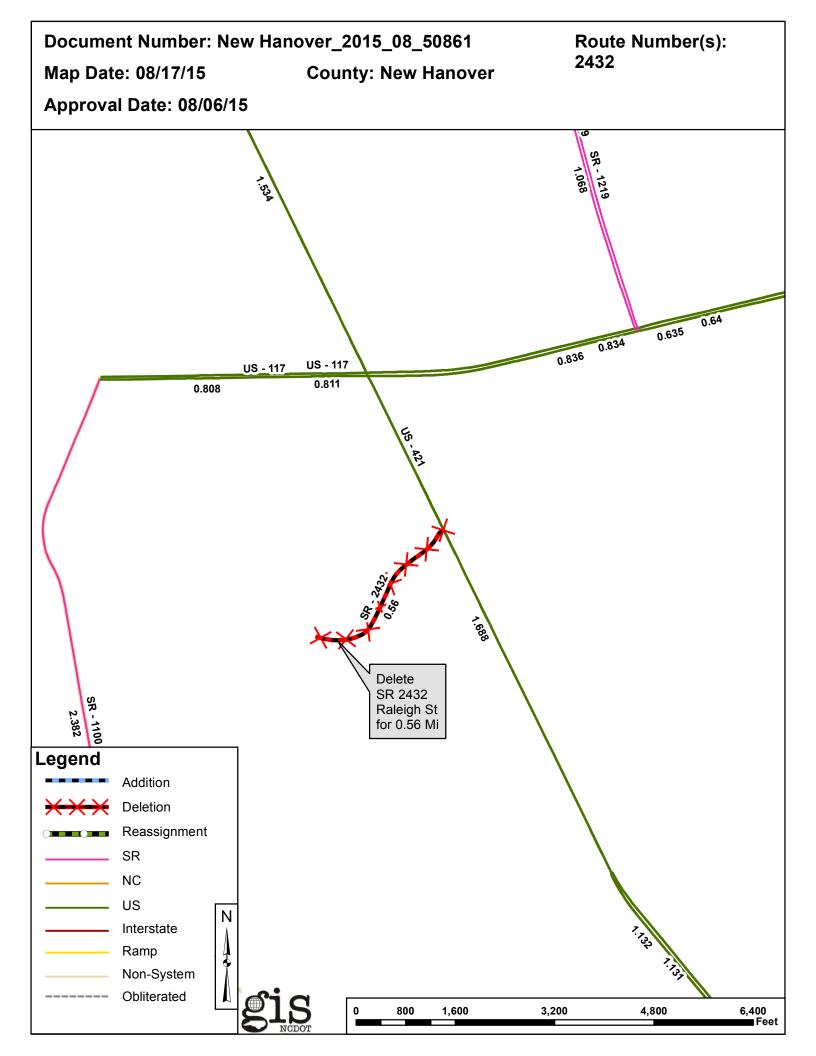

| PETITION                  | County      | <b>Approval Date</b> |  |
|---------------------------|-------------|----------------------|--|
| NEW HANOVER_2015_08_50861 | NEW HANOVER | 8/6/2015             |  |

## 2015 ROAD SYSTEM CHANGES

| PETITION                     | COUNTY      | APPROVAL<br>DATE | ROUTE<br>NUMBER | PORTION<br>REASSIGNED | STREET<br>NAME | LENGTH<br>(miles) | TYPE OF CHANGE                     | REMARKS<br>(See Attached Map) |
|------------------------------|-------------|------------------|-----------------|-----------------------|----------------|-------------------|------------------------------------|-------------------------------|
| NEW<br>HANOVER_2015_08_50861 | NEW HANOVER | 8/6/2015         | SR 2432         |                       | RALEIGH ST     | 0.56              | SYSTEM DELETION<br>VIA<br>PETITION |                               |