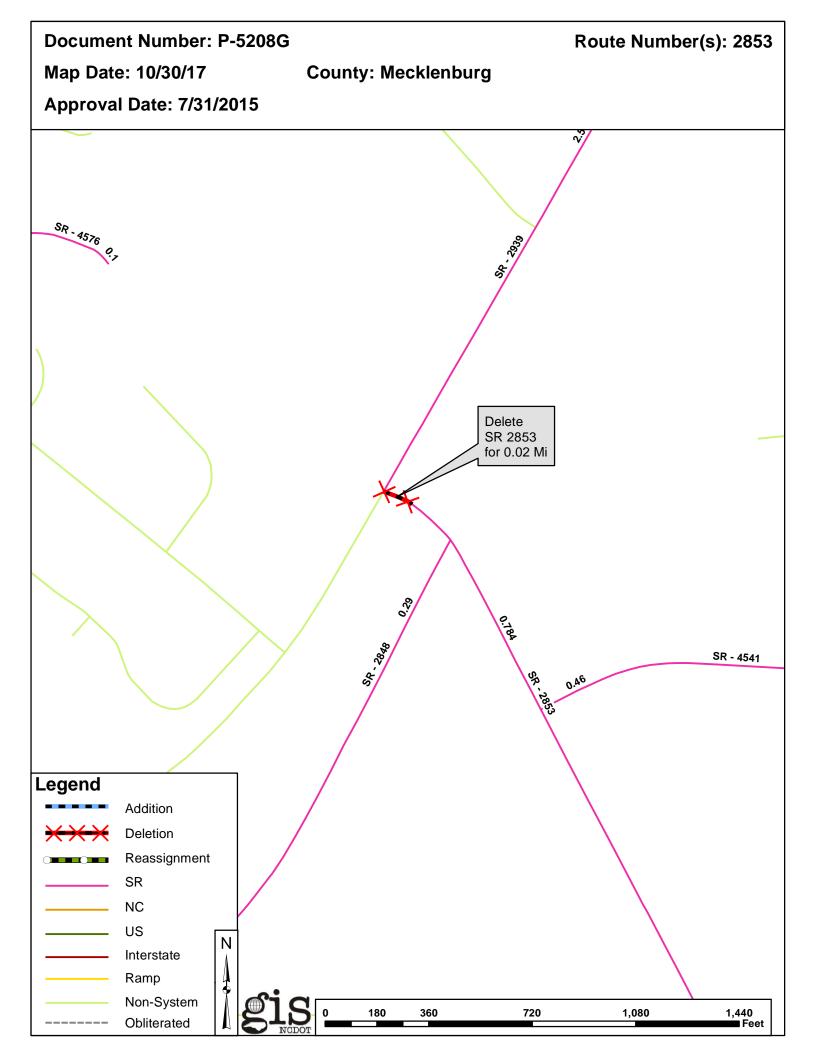

| <b>Document Number</b> | County      | <b>Approval Date</b> |  |  |
|------------------------|-------------|----------------------|--|--|
| P-5208G                | MECKLENBURG | 7/31/2015            |  |  |

## 2017 ROAD SYSTEM CHANGES

| TIP     | COUNTY      | APPROVAL<br>DATE | NEW<br>ROUTE | EXISTING<br>ROUTE | STREET<br>NAME | LENGTH<br>(miles) | TYPE OF CHANGE                | REMARKS<br>(See Attached Map) |
|---------|-------------|------------------|--------------|-------------------|----------------|-------------------|-------------------------------|-------------------------------|
| P-5208G | MECKLENBURG | 7/31/2015        |              | SR 2853           |                | 0.02              | SYSTEM DELETION<br>VIA<br>TIP | MAP , SEGMENT                 |